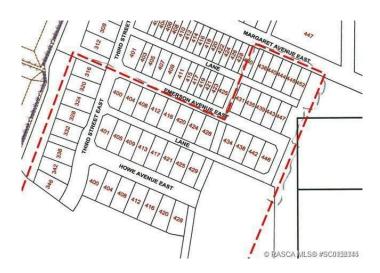

#### **Community Information**

| Address     | 436 Margaret Avenue E |
|-------------|-----------------------|
| Subdivision | N/A                   |
| City        | Duchess               |
| County      | Newell, County of     |
| Province    | Alberta               |
| Postal Code | T0J 0Z0               |
|             |                       |

#### **Additional Information**

| Date Listed    | February 26th, 2019 |
|----------------|---------------------|
| Days on Market | 2356                |
| Zoning         | Residental          |