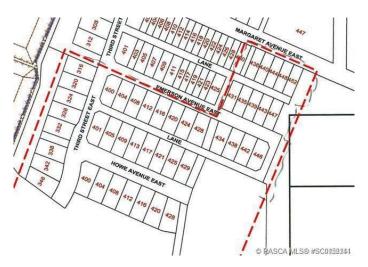

# **Community Information**

Address 400 Howe Avenue E

Subdivision N/A

City Duchess

County Newell, County of

Province Alberta
Postal Code T0J 0Z0

#### **Exterior**

Lot Description Corner Lot, Irregular Lot

Roof None
Construction None
Foundation None

### **Additional Information**

Date Listed February 26th, 2019

Days on Market 2356

Zoning Residental