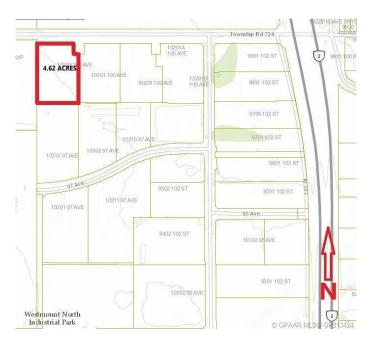

# \$1,108,800 - 10309 100 Avenue, Clairmont

MLS® #GP213424

## \$1,108,800

0 Bedroom, 0.00 Bathroom, Land on 4.62 Acres

N/A, Clairmont, Alberta

4.62 ACRE industrial Lot Located on the south side of 100 Ave in Clairmont. Great access and exposure to HWY2 North. Zoned RM-4 - HIGHWAY INDUSTRIAL.

## **Community Information**

Address 10309 100 Avenue

Subdivision N/A

City Clairmont

County Grande Prairie No. 1, County or

Province Alberta
Postal Code T0H 0W0