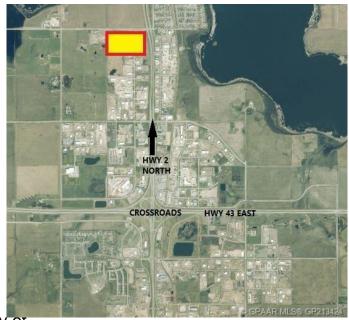

# \$1,108,800 - 10309 100 Avenue, Clairmont

MLS® #GP213424

## \$1,108,800

0 Bedroom, 0.00 Bathroom, Land on 4.62 Acres

N/A, Clairmont, Alberta

4.62 ACRE industrial Lot Located on the south side of 100 Ave in Clairmont. Great access and exposure to HWY2 North. Zoned RM-4 - HIGHWAY INDUSTRIAL.

## **Community Information**

Address 10309 100 Avenue

Subdivision N/A

City Clairmont

County Grande Prairie No. 1, County or

Province Alberta
Postal Code T0H 0W0