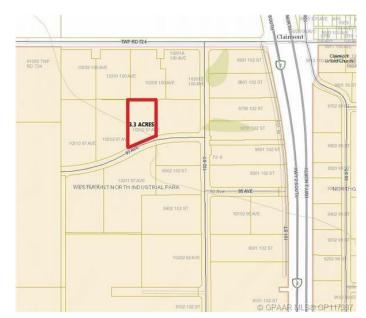

# \$858,000 - 10210 97 Avenue, Clairmont

MLS® #GP117387

## \$858,000

0 Bedroom, 0.00 Bathroom, Land on 3.30 Acres

N/A, Clairmont, Alberta

3.3 ACRE Parcel is the perfect size for your new Facility. Located in Clairmont's WESTMOUNT NORTH INDUSTRIAL PARK with Lots of great neighbors. Zoned RM-2

## **Community Information**

Address 10210 97 Avenue

Subdivision N/A

City Clairmont

County Grande Prairie No. 1, County of

Province Alberta

Postal Code T0H 0W0