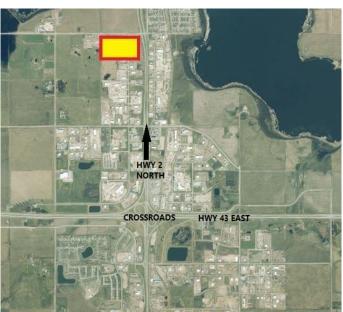

# \$858,000 - 10210 97 Avenue, Clairmont

MLS® #GP117387

## \$858,000

0 Bedroom, 0.00 Bathroom, Land on 3.30 Acres

N/A, Clairmont, Alberta

3.3 ACRE Parcel is the perfect size for your new Facility. Located in Clairmont's WESTMOUNT NORTH INDUSTRIAL PARK with Lots of great neighbors. Zoned RM-2

## **Community Information**

Address 10210 97 Avenue

Subdivision N/A

City Clairmont

County Grande Prairie No. 1, County of

Province Alberta

Postal Code T0H 0W0