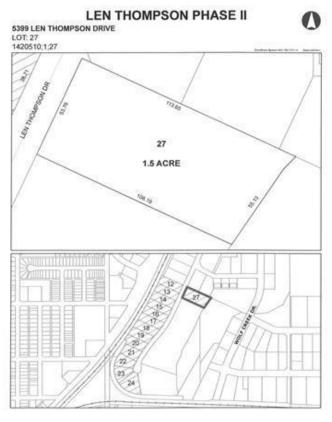

### \$337,500

0 Bedroom, 0.00 Bathroom, Commercial on 1.50 Acres

Wolf Creek Industrial Park, Lacombe, Alberta

Len Thompson Industrial Park. New 15 acre industrial park strategically located in the heart of Lacombe's industrial area and will soon be home to Lacombe's new Public Works shop and yard site. Features highway exposure, access and visibility. Conveniently located next to major regional highways. Lots are zoned light industrial which provides for a large variety of permitted and discretionary uses. Subdivision is paved, shovel ready with street lights and services to lot. Currently lots are 1 to 1.5 acres in size but if you need to amalgamate 1 or more lots to make your business plan work that is easy to do. Come take a look at the City of Lacombe and its newest industrial subdivision where your business needs will be met and thrive for years to come. Note the City is also willing to look at selling a separate 7 to 10 acre parcel.

## **Community Information**

Address 5399 Len Thompson Drive

Subdivision Wolf Creek Industrial Park

City Lacombe
County Lacombe
Province Alberta

Postal Code T4L 2H3