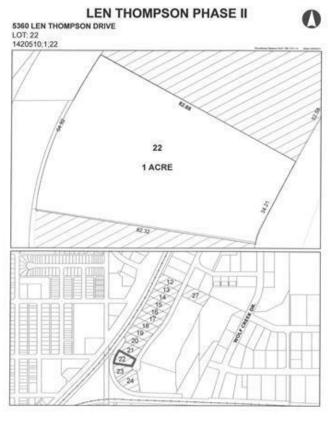

### \$225,000

0 Bedroom, 0.00 Bathroom, Commercial on 1.00 Acres

Wolf Creek Industrial Park, Lacombe, Alberta

Len Thompson Industrial Park. New 15 acre industrial park strategically located in the heart of Lacombe's industrial area and will soon be home to Lacombe's new Public Works shop and yard site. Features highway exposure, access and visibility. Conveniently located next to major regional highways. Lots are zoned light industrial which provides for a large variety of permitted and discretionary uses. Subdivision is paved, shovel ready with street lights and services to lot. Currently lots are 1 to 1.5 acres in size but if you need to amalgamate 1 or more lots to make your business plan work that is easy to do. Come take a look at the City of Lacombe and its newest industrial subdivision where your business needs will be met and thrive for years to come. Note the City is also willing to look at selling a separate 7 to 10 acre parcel.

# **Community Information**

Address 5360 Len Thompson Drive

Subdivision Wolf Creek Industrial Park

City Lacombe
County Lacombe
Province Alberta

Postal Code T4L 2H3

#### **Additional Information**

Date Listed April 3rd, 2018

Days on Market 2801

Zoning I1