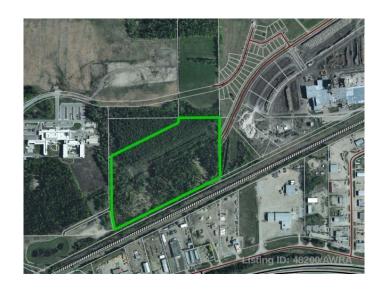

#### \$475,000

0 Bedroom, 0.00 Bathroom, Land on 30.05 Acres

N/A, Edson, Alberta

Fantastic opportunity to own approximately 30 acres in town limits. Strategically located in the east end of Edson between the new Edson hospital and the Weyerhaeuser mill. The property is currently zoned Urban Reserve but with rezoning and Town approval the development possibilities are endless!

#### **Essential Information**

MLS® # AW48200

Price \$475,000

Bathrooms 0.00

Acres 30.05

Type Land

Sub-Type Land

Status Active

#### **Community Information**

Address Aspen Drive

Subdivision N/A

City Edson

County Yellowhead County

Province Alberta