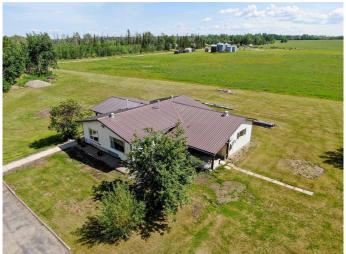

# \$459,900

3 Bedroom, 1.00 Bathroom, 1,790 sqft Residential on 6.03 Acres

NONE, Rural Saddle Hills County, Alberta

BEAUTIFUL BAYTREE ACREAGE! Located approximately 15 minutes on pavement from Dawson Creek, directly across from the Baytree Store this stunning 6.03 acre property has so much to offer! This well loved family home has 3 bedrooms (could easily split the largest room into 2 bedrooms) 1 full bathroom, an open floor plan kitchen/dining and living room and nice wide hallways! The spacious country kitchen features solid oak cabinetry, loads of counter space and huge windows to bring in natural light. The large laundry/utility room is well laid out with washer dryer, access to the furnace and 2 year old hot water tank. If you step out the front door you are welcomed onto a HUGE covered deck with wheelchair accessible ramp that overlooks the beautifully landscaped yard! Exterior features include a large paved driveway, metal roofing, 2 dugouts (one currently is the water source for the house) huge garden area, greenhouse, storage sheds, gorgeous antique lawn dA©cor/farm equipment and acres of manicured lawn! The detached garage measures 24 X 40 (19 X 23 in the main bay) plus two 10 foot storage sections, one with additional overhead door and is heated with a propane heater. Also included with the purchase will be cement board siding to be installed on the home, several new windows to be installed and some tin roofing. The municipal water line is already run to the home, it just needs to be hooked up (there is a grant for hookup/equipment needed through