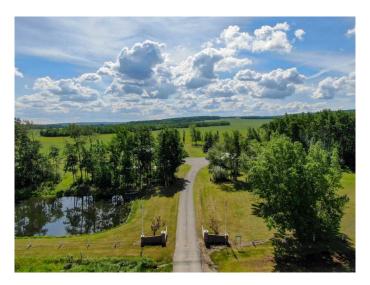

# \$459,900

3 Bedroom, 1.00 Bathroom, 1,790 sqft Residential on 6.03 Acres

NONE, Rural Saddle Hills County, Alberta

BEAUTIFUL BAYTREE ACREAGE! Located approximately 15 minutes on pavement from Dawson Creek, directly across from the Baytree Store this stunning 6.03 acre property has so much to offer! This well loved family home has 3 bedrooms (could easily split the largest room into 2 bedrooms) 1 full bathroom, an open floor plan kitchen/dining and living room and nice wide hallways! The spacious country kitchen features solid oak cabinetry, loads of counter space and huge windows to bring in natural light. The large laundry/utility room is well laid out with washer dryer, access to the furnace and 2 year old hot water tank. If you step out the front door you are welcomed onto a HUGE covered deck with wheelchair accessible ramp that overlooks the beautifully landscaped yard! Exterior features include a large paved driveway, metal roofing, 2 dugouts (one currently is the water source for the house) huge garden area, greenhouse, storage sheds, gorgeous antique lawn dA©cor/farm equipment and acres of manicured lawn! The detached garage measures 24 X 40 (19 X 23 in the main bay) plus two 10 foot storage sections, one with additional overhead door and is heated with a propane heater. Also included with the purchase will be cement board siding to be installed on the home, several new windows to be installed and some tin roofing. The municipal water line is already run to the home, it just needs to be hooked up (there is a grant for hookup/equipment needed through