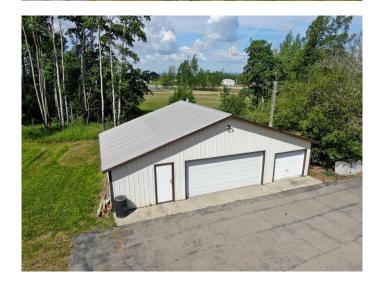

# \$459,900

3 Bedroom, 1.00 Bathroom, 1,790 sqft Residential on 6.03 Acres

NONE, Rural Saddle Hills County, Alberta

BEAUTIFUL BAYTREE ACREAGE! Located approximately 15 minutes on pavement from Dawson Creek, directly across from the Baytree Store this stunning 6.03 acre property has so much to offer! This well loved family home has 3 bedrooms (could easily split the largest room into 2 bedrooms) 1 full bathroom, an open floor plan kitchen/dining and living room and nice wide hallways! The spacious country kitchen features solid oak cabinetry, loads of counter space and huge windows to bring in natural light. The large laundry/utility room is well laid out with washer dryer, access to the furnace and 2 year old hot water tank. If you step out the front door you are welcomed onto a HUGE covered deck with wheelchair accessible ramp that overlooks the beautifully landscaped yard! Exterior features include a large paved driveway, metal roofing, 2 dugouts (one currently is the water source for the house) huge garden area, greenhouse, storage sheds, gorgeous antique lawn dA©cor/farm equipment and acres of manicured lawn! The detached garage measures 24 X 40 (19 X 23 in the main bay) plus two 10 foot storage sections, one with additional overhead door and is heated with a propane heater. Also included with the purchase will be cement board siding to be installed on the home, several new windows to be installed and some tin roofing. The municipal water line is already run to the home, it just needs to be hooked up (there is a grant for hookup/equipment needed through