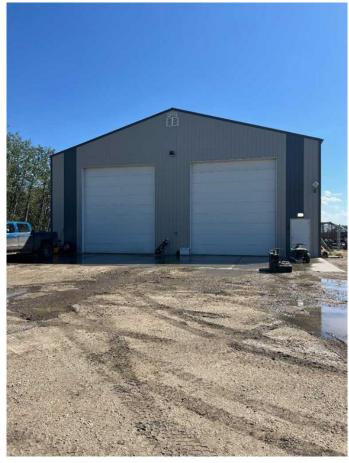

#### \$799,000

0 Bedroom, 0.00 Bathroom, Agri-Business on 141.00 Acres

NONE, Beaverlodge, Alberta

141+/- Acres, 10 minutes South of Beaverlodge. The Beaverlodge River runs through the property. A very rare combination of River bottom, Recreation, Gravel potential and 40+/- acres of Hayland. The property is fully serviced and has a 13 year old 54 x 80 shop with 18ft Doors and 20ft walls, in floor heat and a sump, hot and cold water, air lines and compressor. Fully developed suite with 2 bedrooms, 2 bathrooms, kitchen, living room and laundry room. Trails through out the property for quadding, hiking and cross country skiing, located on a quiet road with very few neighbors. Ideal for a Trucker or Contractor. If you have been waiting for a river property take a look at this one.