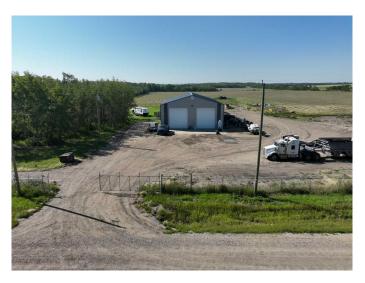

#### \$799,000

0 Bedroom, 0.00 Bathroom, Agri-Business on 141.00 Acres

NONE, Beaverlodge, Alberta

141+/- Acres, 10 minutes South of Beaverlodge. The Beaverlodge River runs through the property. A very rare combination of River bottom, Recreation, Gravel potential and 40+/- acres of Hayland. The property is fully serviced and has a 13 year old 54 x 80 shop with 18ft Doors and 20ft walls, in floor heat and a sump, hot and cold water, air lines and compressor. Fully developed suite with 2 bedrooms, 2 bathrooms, kitchen, living room and laundry room. Trails through out the property for quadding, hiking and cross country skiing, located on a quiet road with very few neighbors. Ideal for a Trucker or Contractor. If you have been waiting for a river property take a look at this one.