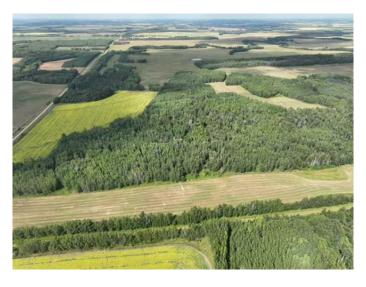

### \$330,000

0 Bedroom, 0.00 Bathroom, Land on 160.00 Acres

NONE, Rural Athabasca County, Alberta

Rec/Farm quarter SE of Colinton in Athabasca County. Perfect balance of bush and ag land making it the perfect place to get away for the weekend. \$1600 ANNUAL LEASE REVENUE from a old well. Grain and hay land is currently rented out for even more revenue. Old barn gives character and a place to focus your development activity. Area is well know for its white tail deer hunting.