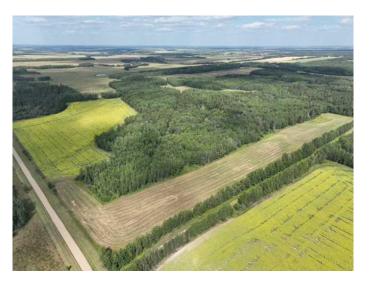

### \$330,000

0 Bedroom, 0.00 Bathroom, Land on 160.00 Acres

NONE, Rural Athabasca County, Alberta

Rec/Farm quarter SE of Colinton in Athabasca County. Perfect balance of bush and ag land making it the perfect place to get away for the weekend. \$1600 ANNUAL LEASE REVENUE from a old well. Grain and hay land is currently rented out for even more revenue. Old barn gives character and a place to focus your development activity. Area is well know for its white tail deer hunting.