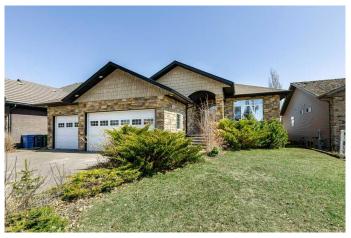

# ONE-OF-A-KIND GRAND FAMILY HOME â€" IMMEDIATE POSSESSION!

Welcome to this stunning, fully finished executive bungalow offering 1,922 sq ft of luxurious main-floor living, complete with a triple attached garage. Located in one of the city's most sought-after neighborhoods, this home is just steps from top-rated schools, shopping, restaurants, the Collicutt Centre, and more! From the moment you enter, the grand foyer draws you into an open-concept layout that impresses with soaring ceilings, exotic hardwood floors, elegant tray ceilings, crown moldings, classic wainscoting, and a cozy double-sided gas fireplace in the sun-drenched living room. A fresh paint palette throughout (including ceilings, except the walls of one smaller bedroom) adds a modern, move-in-ready touch.

### **Community Information**

Address 59 Alexander Crescent

Subdivision Anders Park East

City Red Deer County Red Deer

Province Alberta

Postal Code T4R 2T2

**Amenities** 

Parking Spaces 3

Parking Alley Access, Driveway, Garage Door Opener, On Street, Triple Garage

Attached