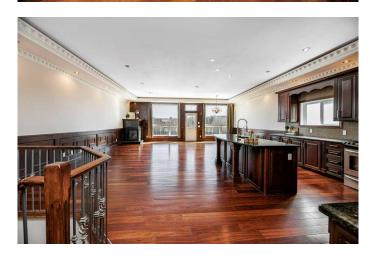

The chef's kitchen is a true showstopperâ€"featuring a massive granite island, gas range, corner pantry, and abundant cabinetry and workspace. A garden door leads to an east facing deck, perfect for relaxing with your morning coffee, and overlooks a fully fenced, landscaped yard complete with a handy shed. The primary suite is a peaceful retreat, showcasing a tray ceiling, an oversized walk-in closet, and a spa-inspired 5-piece ensuite with dual vanities, a luxurious steam shower, and a deep soaker tub. A bright home office with built-in desk and shelving creates the ideal work-from-home space, while the second main-floor bedroom is both spacious