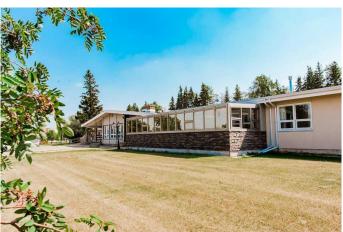

# \$1,100,000 - 5230 44 Avenue, Spirit River

MLS® #A2244011

\$1,100,000

0 Bedroom, 0.00 Bathroom, Commercial on 2.32 Acres

NONE, Spirit River, Alberta

42 Suite Pleasant View Lodge in Spirit River, Alberta, offers a rare opportunity for investors and assisted living operators to acquire a well maintained institutional-quality assisted living facility. Situated on 2.32 acres and zoned R4 High Density Residential, the property features a 22,177 sq. ft. building that has been upgraded with newer boilers (2015), hot water tanks (2022 & 2023), double-glazed vinyl windows, and a modern torch-on roof, now vacant and ready for the next opportunity. Each suite includes a private bathroom, and the facility is fully equipped with a commercial kitchen, industrial fridges/freezers, pantry space, large common areas, assisted bathing rooms, commercial laundry, office space, a dedicated hair salon, and a 26'x40' maintenance shop. With over 20 parking stalls and a quiet setting surrounded by trees, greenspace, and parkland, the property provides both functionality and comfort for residents. Located just 50 minutes from Grande Prairie in the rural community of Spirit River and steps from key amenities such as the Central Peace Health Centre, Maclean Arena, curling rink, and library, the town also offers a grocery store, hardware store, pharmacies, banks, restaurants, and many other local businessesâ€"positioning this property to provide multiple possibilities for income or care-related operations. Please click on the video, multimedia or 3D link to take the 3D virtual Tour and ask for the brochure!