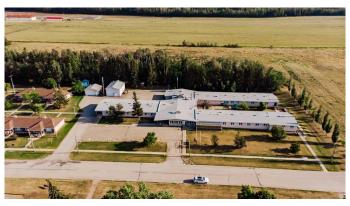

# \$1,100,000 - 5230 44 Avenue, Spirit River

MLS® #A2244011

\$1,100,000

0 Bedroom, 0.00 Bathroom, Commercial on 2.32 Acres

NONE, Spirit River, Alberta

42 Suite Pleasant View Lodge in Spirit River, Alberta, offers a rare opportunity for investors and assisted living operators to acquire a well maintained institutional-quality assisted living facility. Situated on 2.32 acres and zoned R4 High Density Residential, the property features a 22,177 sq. ft. building that has been upgraded with newer boilers (2015), hot water tanks (2022 & 2023), double-glazed vinyl windows, and a modern torch-on roof, now vacant and ready for the next opportunity. Each suite includes a private bathroom, and the facility is fully equipped with a commercial kitchen, industrial fridges/freezers, pantry space, large common areas, assisted bathing rooms, commercial laundry, office space, a dedicated hair salon, and a 26'x40' maintenance shop. With over 20 parking stalls and a quiet setting surrounded by trees, greenspace, and parkland, the property provides both functionality and comfort for residents. Located just 50 minutes from Grande Prairie in the rural community of Spirit River and steps from key amenities such as the Central Peace Health Centre, Maclean Arena, curling rink, and library, the town also offers a grocery store, hardware store, pharmacies, banks, restaurants, and many other local businessesâ€"positioning this property to provide multiple possibilities for income or care-related operations. Please click on the video, multimedia or 3D link to take the 3D virtual Tour and ask for the brochure!