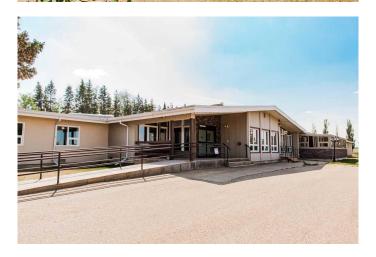

# \$1,100,000 - 5230 44 Avenue, Spirit River

MLS® #A2244011

\$1,100,000

0 Bedroom, 0.00 Bathroom, Commercial on 2.32 Acres

NONE, Spirit River, Alberta

42 Suite Pleasant View Lodge in Spirit River, Alberta, offers a rare opportunity for investors and assisted living operators to acquire a well maintained institutional-quality assisted living facility. Situated on 2.32 acres and zoned R4 High Density Residential, the property features a 22,177 sq. ft. building that has been upgraded with newer boilers (2015), hot water tanks (2022 & 2023), double-glazed vinyl windows, and a modern torch-on roof, now vacant and ready for the next opportunity. Each suite includes a private bathroom, and the facility is fully equipped with a commercial kitchen, industrial fridges/freezers, pantry space, large common areas, assisted bathing rooms, commercial laundry, office space, a dedicated hair salon, and a 26'x40' maintenance shop. With over 20 parking stalls and a quiet setting surrounded by trees, greenspace, and parkland, the property provides both functionality and comfort for residents. Located just 50 minutes from Grande Prairie in the rural community of Spirit River and steps from key amenities such as the Central Peace Health Centre, Maclean Arena, curling rink, and library, the town also offers a grocery store, hardware store, pharmacies, banks, restaurants, and many other local businessesâ€"positioning this property to provide multiple possibilities for income or care-related operations. Please click on the video, multimedia or 3D link to take the 3D virtual Tour and ask for the brochure!