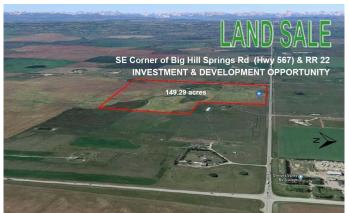

### \$2,999,000

0 Bedroom, 0.00 Bathroom, Land on 149.29 Acres

NONE, Rural Rocky View County, Alberta

150 acres+/- rolling land with a seasonal pond, north boundary fronts onto Big Hill Springs Rd and between Range Road 21 and 22. Prime location with both country quiet and city convenient. Great investment opportunity as development is happening right now-within the City of Airdrie- Big Hill Springs Road-(West side). Located just 10 km west of Airdrie-Cross Iron Mills, Balzac and COSTCO are just minutes away.

#### **Essential Information**

MLS® # A2243406 Price \$2,999,000

Bathrooms 0.00
Acres 149.29
Type Land

Sub-Type Industrial Land

Status Active