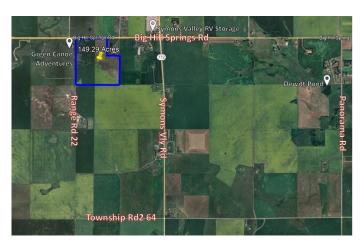

### \$2,999,000

0 Bedroom, 0.00 Bathroom, Land on 149.29 Acres

NONE, Rural Rocky View County, Alberta

150 acres+/- rolling land with a seasonal pond, north boundary fronts onto Big Hill Springs Rd and between Range Road 21 and 22. Prime location with both country quiet and city convenient. Great investment opportunity as development is happening right now-within the City of Airdrie- Big Hill Springs Road-(West side). Located just 10 km west of Airdrie-Cross Iron Mills, Balzac and COSTCO are just minutes away.

## **Community Information**

Address Big Hills Spring Road Rge 22

Subdivision NONE

City Rural Rocky View County

County Rocky View County

Province Alberta
Postal Code T4B 4R7