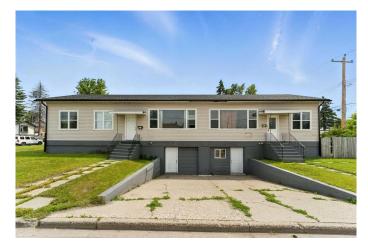

# \$1,000,000 - 4913 16 Avenue Se, Calgary

MLS® #A2242445

#### \$1,000,000

0 Bedroom, 0.00 Bathroom, 1,957 sqft Multi-Family on 0.19 Acres

Forest Lawn, Calgary, Alberta

Opportunity knocks with this duplex featuring a Duplex with a 4PLEX setup, 4 units in total - a rare and versatile cash-flowing property! Situated on a spacious 120â€<sup>™</sup> x 68â€<sup>™</sup> corner lot (over 8,000 SQFT) and zoned MC-1, this property is loaded with future redevelopment potential including infill, multi-unit, or mixed-use possibilities (all subject to city approval).

Located just one block from vibrant International Avenue (17th Ave SE), tenants enjoy easy access to transit, shopping, restaurants, and schools.

The property has a strong rental history with zero vacancy, previously generating \$6,900/month in rental income with shared utilities. Recently updated on the 4915 side. Whether you're looking to hold for future development, generate cash flow, or reconfigure into a legal fourplex, the potential here is undeniable. Call for more details before it's GONE!