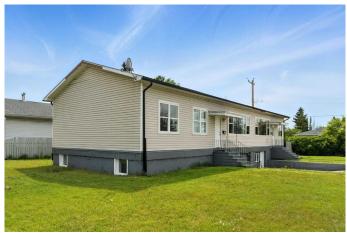

# \$1,000,000 - 4913 16 Avenue Se, Calgary

MLS® #A2242445

#### \$1,000,000

0 Bedroom, 0.00 Bathroom, 1,957 sqft Multi-Family on 0.19 Acres

Forest Lawn, Calgary, Alberta

Opportunity knocks with this duplex featuring a Duplex with a 4PLEX setup, 4 units in total - a rare and versatile cash-flowing property! Situated on a spacious 120â€<sup>™</sup> x 68â€<sup>™</sup> corner lot (over 8,000 SQFT) and zoned MC-1, this property is loaded with future redevelopment potential including infill, multi-unit, or mixed-use possibilities (all subject to city approval).

Located just one block from vibrant International Avenue (17th Ave SE), tenants enjoy easy access to transit, shopping, restaurants, and schools.

The property has a strong rental history with zero vacancy, previously generating \$6,900/month in rental income with shared utilities. Recently updated on the 4915 side. Whether you're looking to hold for future development, generate cash flow, or reconfigure into a legal fourplex, the potential here is undeniable. Call for more details before it's GONE!