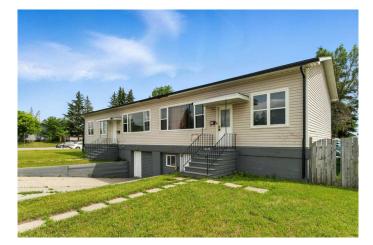

# \$1,000,000 - 4913 16 Avenue Se, Calgary

MLS® #A2242445

#### \$1,000,000

0 Bedroom, 0.00 Bathroom, 1,957 sqft Multi-Family on 0.19 Acres

Forest Lawn, Calgary, Alberta

Opportunity knocks with this duplex featuring a Duplex with a 4PLEX setup, 4 units in total - a rare and versatile cash-flowing property! Situated on a spacious 120â€<sup>™</sup> x 68â€<sup>™</sup> corner lot (over 8,000 SQFT) and zoned MC-1, this property is loaded with future redevelopment potential including infill, multi-unit, or mixed-use possibilities (all subject to city approval).

Located just one block from vibrant International Avenue (17th Ave SE), tenants enjoy easy access to transit, shopping, restaurants, and schools.

The property has a strong rental history with zero vacancy, previously generating \$6,900/month in rental income with shared utilities. Recently updated on the 4915 side. Whether you're looking to hold for future development, generate cash flow, or reconfigure into a legal fourplex, the potential here is undeniable. Call for more details before it's GONE!