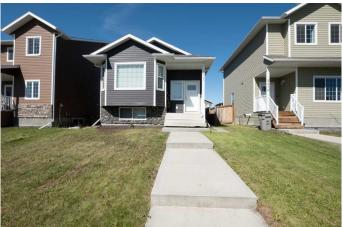

## \$432,500

4 Bedroom, 2.00 Bathroom, 1,462 sqft Residential on 0.09 Acres

Cobblestone., Grande Prairie, Alberta

Here is the perfect investment property. This quality legal up down duplex was built in 2014 by Dirham Homes. The upper unit features an open concept kitchen, dining and living room with vaulted ceiling. 3 bedrooms and one bath. The lower unit was originally 2 bedrooms and 1 bath but it now only has 1 bedroom to create a larger living area (could easily be converted back to 2 bedrooms if one desired). The pictures of the lower unit are prior to opening up the living space and the existing tenant. The lower unit shows amazing!! Each unit has separate utilities, high E furnaces, separate laundry rooms, hot water on demand and 2 paved parking stalls per unit. The upper tenant has been in the property for 7 years and is currently month to month The lower tenant is in a lease until end of September. Both tenants are great and would be interested in staying. If you are looking for a great revenue property you will want to see this one.

#### **Exterior**

Exterior Features None

Lot Description Back Lane, City Lot

Roof Asphalt Shingle

Construction Vinyl Siding, Wood Frame

Foundation Poured Concrete