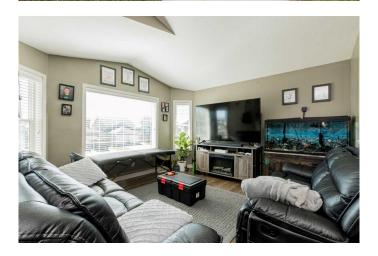

## \$432,500

4 Bedroom, 2.00 Bathroom, 1,462 sqft Residential on 0.09 Acres

Cobblestone., Grande Prairie, Alberta

Here is the perfect investment property. This quality legal up down duplex was built in 2014 by Dirham Homes. The upper unit features an open concept kitchen, dining and living room with vaulted ceiling. 3 bedrooms and one bath. The lower unit was originally 2 bedrooms and 1 bath but it now only has 1 bedroom to create a larger living area (could easily be converted back to 2 bedrooms if one desired). The pictures of the lower unit are prior to opening up the living space and the existing tenant. The lower unit shows amazing!! Each unit has separate utilities, high E furnaces, separate laundry rooms, hot water on demand and 2 paved parking stalls per unit. The upper tenant has been in the property for 7 years and is currently month to month The lower tenant is in a lease until end of September. Both tenants are great and would be interested in staying. If you are looking for a great revenue property you will want to see this one.

## Interior

Interior Features Pantry, Vaulted Ceiling(s)

Appliances See Remarks

Heating Forced Air, Natural Gas, High Efficiency

Cooling None Has Basement Yes

Basement Full, Suite