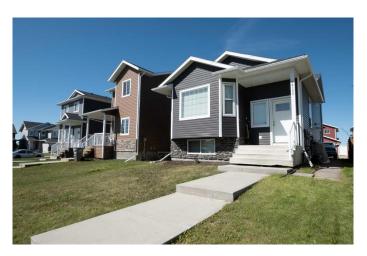

## \$432,500

4 Bedroom, 2.00 Bathroom, 1,462 sqft Residential on 0.09 Acres

Cobblestone., Grande Prairie, Alberta

Here is the perfect investment property. This quality legal up down duplex was built in 2014 by Dirham Homes. The upper unit features an open concept kitchen, dining and living room with vaulted ceiling. 3 bedrooms and one bath. The lower unit was originally 2 bedrooms and 1 bath but it now only has 1 bedroom to create a larger living area (could easily be converted back to 2 bedrooms if one desired). The pictures of the lower unit are prior to opening up the living space and the existing tenant. The lower unit shows amazing!! Each unit has separate utilities, high E furnaces, separate laundry rooms, hot water on demand and 2 paved parking stalls per unit. The upper tenant has been in the property for 7 years and is currently month to month The lower tenant is in a lease until end of September. Both tenants are great and would be interested in staying. If you are looking for a great revenue property you will want to see this one.

#### **Exterior**

Exterior Features None

Lot Description Back Lane, City Lot

Roof Asphalt Shingle

Construction Vinyl Siding, Wood Frame

Foundation Poured Concrete