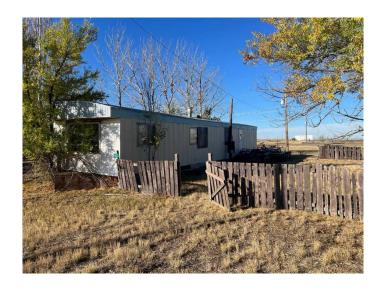

### \$15,000

0 Bedroom, 0.00 Bathroom, Land on 0.17 Acres

NONE, Suffield, Alberta

This property is being sold as is where is on date of possession. The mobile home had a fire and isn't useable.