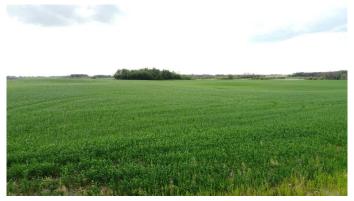

## \$400,000

0 Bedroom, 0.00 Bathroom, Land on 80.00 Acres

NONE, Rural Beaver County, Alberta

Imagine being able to plan, develop and build your ideal property on the rolling prairies of Alberta. This beautiful 80 acre parcel located only 10 minutes north west of Holden is the perfect opportunity for you to do just that! With a small creek running through the west side of the property, a trees dot various parts of the property and with over 40 acres of cultivated land you'll be able to produce a small crop (or rent out the land) for your burgeoning farm! The options are truly limitless with this property nestled in a quiet part of Beaver County. Don't miss out on starting your own farming life on this picturesque 80 acres.