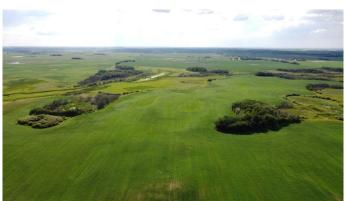

## \$400,000

0 Bedroom, 0.00 Bathroom, Land on 80.00 Acres

NONE, Rural Beaver County, Alberta

Imagine being able to plan, develop and build your ideal property on the rolling prairies of Alberta. This beautiful 80 acre parcel located only 10 minutes north west of Holden is the perfect opportunity for you to do just that! With a small creek running through the west side of the property, a trees dot various parts of the property and with over 40 acres of cultivated land you'll be able to produce a small crop (or rent out the land) for your burgeoning farm! The options are truly limitless with this property nestled in a quiet part of Beaver County. Don't miss out on starting your own farming life on this picturesque 80 acres.