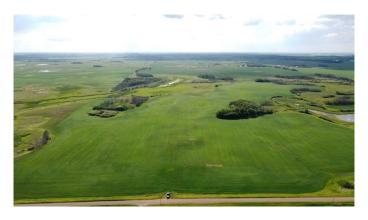

## \$400,000

0 Bedroom, 0.00 Bathroom, Land on 80.00 Acres

NONE, Rural Beaver County, Alberta

Imagine being able to plan, develop and build your ideal property on the rolling prairies of Alberta. This beautiful 80 acre parcel located only 10 minutes north west of Holden is the perfect opportunity for you to do just that! With a small creek running through the west side of the property, a trees dot various parts of the property and with over 40 acres of cultivated land you'll be able to produce a small crop (or rent out the land) for your burgeoning farm! The options are truly limitless with this property nestled in a quiet part of Beaver County. Don't miss out on starting your own farming life on this picturesque 80 acres.