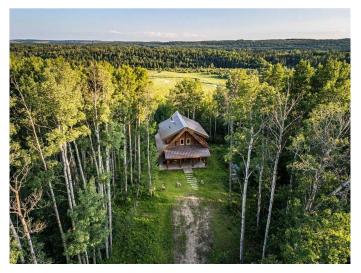

## \$699,000

1 Bedroom, 1.00 Bathroom, 1,455 sqft Agri-Business on 49.20 Acres

NONE, Village at Pigeon Lake, Alberta

Discover a truly unique opportunity to own 49 acres along the picturesque Battle River and close to Pigeon Lake. This 1454 sq/ft custom home blends rustic charm with modern living, offering 2 bedrooms with the potential to add more. The home boasts vaulted ceilings creating a spacious feel while large decks provide stunning views of the river making it the perfect spot to unwind and connect with nature. The property is a haven for horse lovers, complete with a well-equipped barn, a spacious shop, and 2 stock waterers. It's a paradise for wildlife enthusiasts with frequent sightings of deer and other wildlife right in your backyard. Despite its tranquil and private setting, this sanctuary is conveniently located less than an hour from both Edmonton and Red Deer offering the perfect balance of seclusion and accessibility. With just a few finishing touches needed, this property is ready to be transformed into your dream retreat. Don't miss this rare chance to own a piece of Alberta's natural beauty!