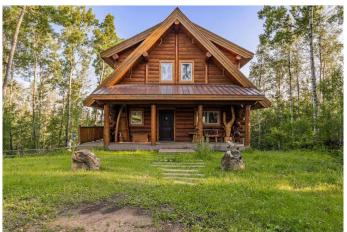

## \$699,000

1 Bedroom, 1.00 Bathroom, 1,455 sqft Agri-Business on 49.20 Acres

NONE, Village at Pigeon Lake, Alberta

Discover a truly unique opportunity to own 49 acres along the picturesque Battle River and close to Pigeon Lake. This 1454 sq/ft custom home blends rustic charm with modern living, offering 2 bedrooms with the potential to add more. The home boasts vaulted ceilings creating a spacious feel while large decks provide stunning views of the river making it the perfect spot to unwind and connect with nature. The property is a haven for horse lovers, complete with a well-equipped barn, a spacious shop, and 2 stock waterers. It's a paradise for wildlife enthusiasts with frequent sightings of deer and other wildlife right in your backyard. Despite its tranquil and private setting, this sanctuary is conveniently located less than an hour from both Edmonton and Red Deer offering the perfect balance of seclusion and accessibility. With just a few finishing touches needed, this property is ready to be transformed into your dream retreat. Don't miss this rare chance to own a piece of Alberta's natural beauty!