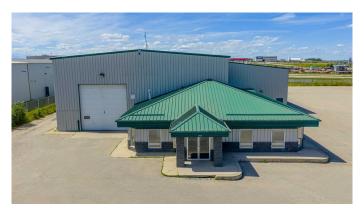

## \$2,350,000

0 Bedroom, 0.00 Bathroom, Commercial on 2.02 Acres

N/A, Clairmont, Alberta

This must-see property offers exceptional exposure along Highway 2 in Clairmont and sits on 2.02 acres of fully paved yard space, presenting a clean and professional setting for any business. The 13,066 square foot building includes 8,125 square feet of main shop warehouse with three 18' by 18' overhead doors, 3,036 square feet of cold storage that offers three 18' H by 20" W overhead doors, and 1,905 square feet of office and reception area, providing a well-balanced mix of functionality and client-facing appeal. Ideal for businesses seeking visibility and accessibility in a high-traffic location, this property deserves a closer look. Contact the listing Realtor© for more information or to schedule a viewing.