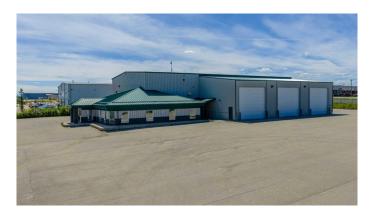

## \$2,350,000

0 Bedroom, 0.00 Bathroom, Commercial on 2.02 Acres

N/A, Clairmont, Alberta

This must-see property offers exceptional exposure along Highway 2 in Clairmont and sits on 2.02 acres of fully paved yard space, presenting a clean and professional setting for any business. The 13,066 square foot building includes 8,125 square feet of main shop warehouse with three 18' by 18' overhead doors, 3,036 square feet of cold storage that offers three 18' H by 20" W overhead doors, and 1,905 square feet of office and reception area, providing a well-balanced mix of functionality and client-facing appeal. Ideal for businesses seeking visibility and accessibility in a high-traffic location, this property deserves a closer look. Contact the listing Realtor© for more information or to schedule a viewing.