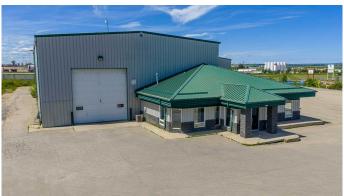

## \$2,350,000

0 Bedroom, 0.00 Bathroom, Commercial on 2.02 Acres

N/A, Clairmont, Alberta

This must-see property offers exceptional exposure along Highway 2 in Clairmont and sits on 2.02 acres of fully paved yard space, presenting a clean and professional setting for any business. The 13,066 square foot building includes 8,125 square feet of main shop warehouse with three 18' by 18' overhead doors, 3,036 square feet of cold storage that offers three 18' H by 20" W overhead doors, and 1,905 square feet of office and reception area, providing a well-balanced mix of functionality and client-facing appeal. Ideal for businesses seeking visibility and accessibility in a high-traffic location, this property deserves a closer look. Contact the listing Realtor© for more information or to schedule a viewing.