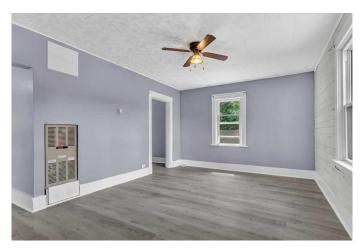

# \$199,900

1 Bedroom, 1.00 Bathroom, 727 sqft Residential on 0.10 Acres

NONE, Standard, Alberta

Simple & Solid! Check out this cozy 1 bedroom, 1 bath, bungalow, offering 727 sq ft of designed living space, a versatile flex room provides extra space for a home office, guest space or whatever you need. Built in the 1920 this home is simple & solid with modern updates, including new vinyl flooring & freshly painted throughout. Enjoy the outdoors from your welcoming front deck or around your fire pit. The property also features a heated, insulated detached double car garage, ideal for year round use and a separate storage shed & cold room for added convenience. Whether you're a first-time buyer, downsizing or looking for a cozy retreat or an investment, this well maintained home checks all the boxes.

### Interior

Interior Features See Remarks

Appliances Electric Range, Garage Control(s), Refrigerator

Heating Forced Air, Natural Gas

Cooling None
Has Basement Yes

Basement See Remarks