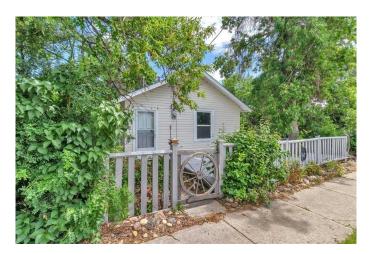

# \$199,900 - 817 East Road, Standard

MLS® #A2234552

# \$199,900

1 Bedroom, 1.00 Bathroom, 727 sqft Residential on 0.10 Acres

NONE, Standard, Alberta

Simple & Solid! Check out this cozy 1 bedroom, 1 bath, bungalow, offering 727 sq ft of designed living space, a versatile flex room provides extra space for a home office, guest space or whatever you need. Built in the 1920 this home is simple & solid with modern updates, including new vinyl flooring & freshly painted throughout. Enjoy the outdoors from your welcoming front deck or around your fire pit. The property also features a heated, insulated detached double car garage, ideal for year round use and a separate storage shed & cold room for added convenience. Whether you're a first-time buyer, downsizing or looking for a cozy retreat or an investment, this well maintained home checks all the boxes.