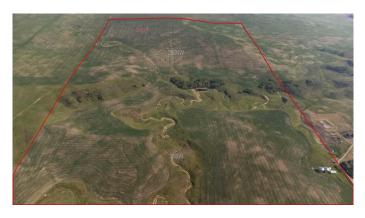

#### \$14,365,600

0 Bedroom, 0.00 Bathroom, Land on 954.00 Acres

NONE, Rural Rocky View County, Alberta

954 acres, 6 beautifully maintained quarter sections just 5 kilometres north of Calgary's city limits. This land is primarily flat, currently cultivated. It has a mix of topography that provides views of the rocky mountains. A picturesque view to build your dream home, farm or ranch, suitable for agricultural use, investment, or a future development. Exactly 18 minutes to Cochrane and 18 minutes to Airdrie!