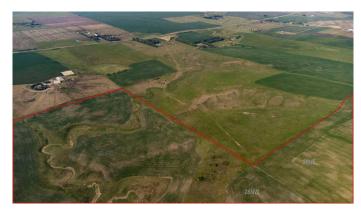

#### \$14,365,600

0 Bedroom, 0.00 Bathroom, Land on 954.00 Acres

NONE, Rural Rocky View County, Alberta

954 acres, 6 beautifully maintained quarter sections just 5 kilometres north of Calgary's city limits. This land is primarily flat, currently cultivated. It has a mix of topography that provides views of the rocky mountains. A picturesque view to build your dream home, farm or ranch, suitable for agricultural use, investment, or a future development. Exactly 18 minutes to Cochrane and 18 minutes to Airdrie!