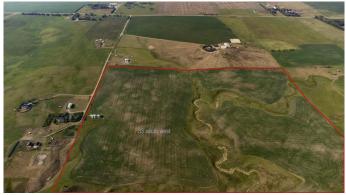

#### \$14,365,600

0 Bedroom, 0.00 Bathroom, Land on 954.00 Acres

NONE, Rural Rocky View County, Alberta

954 acres, 6 beautifully maintained quarter sections just 5 kilometres north of Calgary's city limits. This land is primarily flat, currently cultivated. It has a mix of topography that provides views of the rocky mountains. A picturesque view to build your dream home, farm or ranch, suitable for agricultural use, investment, or a future development. Exactly 18 minutes to Cochrane and 18 minutes to Airdrie!