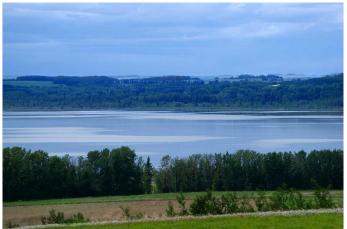

#### \$175,000

0 Bedroom, 0.00 Bathroom, Land on 1.46 Acres

Grandview Estates, Rural Ponoka County, Alberta

architecturally controlled subdivision that is intertwined amongst 30 acres of environmental reserve featuring established walking trails, abundant wildlife, local history. The view is so amazing that it is better described as an experience. Every lot boasts a spectacular view of the lake; some views encompass the entire length of Gull Lake. Imagine closing every single day with yet another uniquely pleasing sunset. Boat access is 5 minutes away at the Raymond Shores public boat launch. Grandview Estates is a 31 lot acreage subdivision with acreages ranging from 1 to 6 acres in size and \$85,000 to \$275,000 in price. taxes not yet assessed.