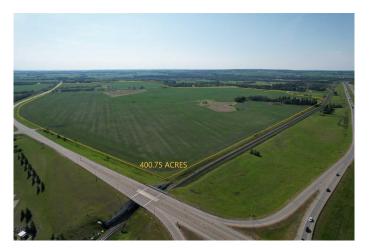

# \$6,222,228 - On Township Road 381, Rural Red Deer County

MLS® #A2232274

\$6,222,228

0 Bedroom, 0.00 Bathroom, Commercial on 400.75 Acres

NONE, Rural Red Deer County, Alberta

Prime investment opportunity awaits. Nestled in the heart of Red Deer County, This expansive 400.75 +/- acre property, perfectly situated adjacent to the QE2 Highway and neighboring city limits, represents limitless potential. Comprising five strategically placed titled parcels just north of the Red Deer County office and the Crossroads Church, this land is poised for remarkable transformation. Whether you are an ambitious farmer looking to grow your agricultural pursuits or a visionary developer eager to embark on a pioneering project, this property offers an ideal backdrop. Currently zoned for agricultural use, the land is part of the "C&E Trail Area Structure Plan," promising substantial appreciation due to its proximity to urban development. The property boasts flat topography and ensuring a streamlined process for future projects. Additionally, it features fertile #2 soil, making it an excellent addition to any agricultural portfolio. With convenient access to essential amenities, the Westpark subdivision, Red Deer Polytechnic, and the QE2 Highway, this property is not just a piece of land but a gateway to a multitude of possibilities. Plus, it is currently leased for the cropping year of 2025, providing immediate income potential. This is more than just land; it's an opportunity to craft the future. Don't miss out on the chance to turn this blank canvas into your masterpiece.

#### **Essential Information**

MLS® # A2232274

Price \$6,222,228

Bathrooms 0.00

Acres 400.75

Type Commercial

Sub-Type Mixed Use

Status Active