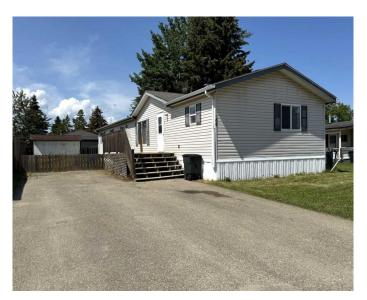

### \$249,900

3 Bedroom, 2.00 Bathroom, 1,513 sqft Residential on 0.10 Acres

NONE, Slave Lake, Alberta

UNIQUE FLOORPLAN! This 1513.34 sq ft 3 bedroom 2 bathroom home is roomy having everything you need. Stepping into this home with the vaulted ceiling is spacious and bright.

#### Interior

Interior Features Ceiling Fan(s), High Ceilings, Open Floorplan, Skylight(s)

Appliances Dishwasher, Dryer, Electric Stove, Refrigerator, Washer, Window

Coverings

Heating Forced Air

Cooling None Basement None