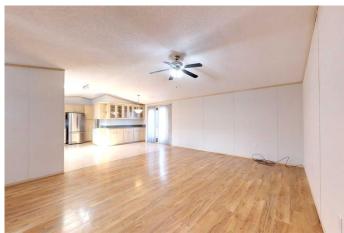

### \$249,900

3 Bedroom, 2.00 Bathroom, 1,513 sqft Residential on 0.10 Acres

NONE, Slave Lake, Alberta

UNIQUE FLOORPLAN! This 1513.34 sq ft 3 bedroom 2 bathroom home is roomy having everything you need. Stepping into this home with the vaulted ceiling is spacious and bright.

#### Interior

Interior Features Ceiling Fan(s), High Ceilings, Open Floorplan, Skylight(s)

Appliances Dishwasher, Dryer, Electric Stove, Refrigerator, Washer, Window

Coverings

Heating Forced Air

Cooling None Basement None