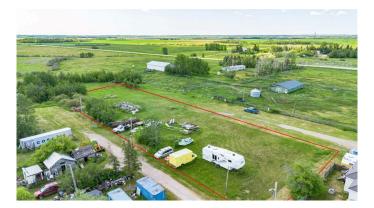

## \$50,000

0 Bedroom, 0.00 Bathroom, Land on 1.19 Acres

NONE, Gadsby, Alberta

Industrial Land Near Stettler – Endless
Possibilities Await
Situated just 19 km east of Stettler, this
expansive 1+ acre parcel offers great access
to major highways—Highway 12 and Highway
852—making it an ideal location for
businesses seeking to be close to major
routes.

#### Potential Uses:

Business Ventures: Perfect for establishing new industrial operations or expanding existing ones.

Storage Solutions: Ideal for businesses in need of additional storage space.

Development Opportunities: With the right permits, this land could accommodate various commercial or industrial developments.

This property presents a rare opportunity to secure a strategically located industrial site with all necessary utilities close by. Whether you're looking to start a new venture or expand your current operations, this land offers the flexibility and accessibility you need.