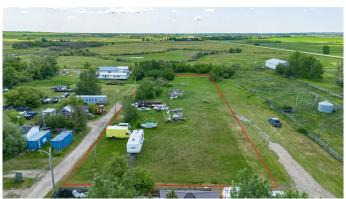

## \$50,000

0 Bedroom, 0.00 Bathroom, Land on 1.19 Acres

NONE, Gadsby, Alberta

Industrial Land Near Stettler – Endless
Possibilities Await
Situated just 19 km east of Stettler, this
expansive 1+ acre parcel offers great access
to major highways—Highway 12 and Highway
852—making it an ideal location for
businesses seeking to be close to major
routes.

#### Potential Uses:

Business Ventures: Perfect for establishing new industrial operations or expanding existing ones.

Storage Solutions: Ideal for businesses in need of additional storage space.

Development Opportunities: With the right permits, this land could accommodate various commercial or industrial developments.

This property presents a rare opportunity to secure a strategically located industrial site with all necessary utilities close by. Whether you're looking to start a new venture or expand your current operations, this land offers the flexibility and accessibility you need.