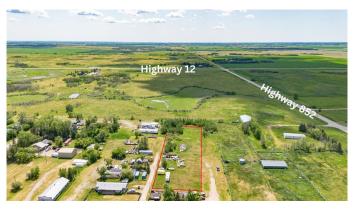

## \$50,000

0 Bedroom, 0.00 Bathroom, Land on 1.19 Acres

NONE, Gadsby, Alberta

Industrial Land Near Stettler – Endless
Possibilities Await
Situated just 19 km east of Stettler, this
expansive 1+ acre parcel offers great access
to major highways—Highway 12 and Highway
852—making it an ideal location for
businesses seeking to be close to major
routes.

### Key Features:

Zoning: Currently designated as Hamlet Industrial, allowing for a variety of industrial uses.

Utilities: All essential services are available at the property line, streamlining development efforts.

Access: Excellent highway connectivity ensures easy transportation and logistics.