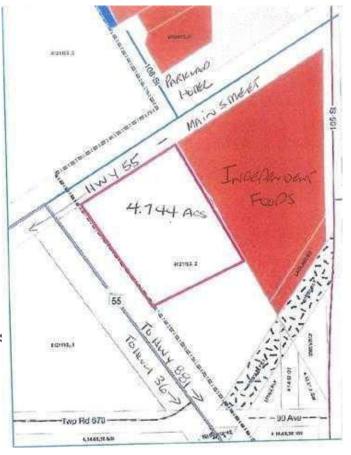

### \$599,900

0 Bedroom, 0.00 Bathroom, Land on 4.74 Acres

Lac La Biche, Lac La Biche, Alberta

4.74 ACRE CORNER SITE in Lac La Biche, Alberta - HIGH traffic location on Highway 36 & 55/881 Highway BYPASS Next to this site is Independent Foods grocery Store & going up is the New MacDonald's as well is GROWTH is happening and be the owner of this great site! Perfect fit for a hotel site; commercial Strip mall site and many other possibilities! The site will require fill and other work to bring to building spec but at this price you cant beat it! Being "sold as is where is" but priced to move! Call Today!

#### **Essential Information**

MLS® # A2231890 Price \$599,900

Bathrooms 0.00 Acres 4.74 Type Land

Sub-Type Commercial Land

Status Active