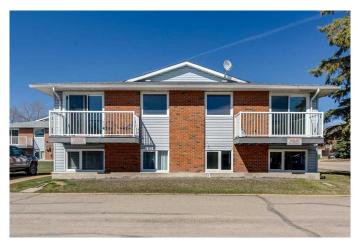

# \$600,000 - 6336 58 Avenue, Red Deer

MLS® #A2231739

#### \$600,000

0 Bedroom, 0.00 Bathroom, 2,080 sqft Multi-Family on 0.00 Acres

Highland Green Estates, Red Deer, Alberta

6.74% Stabilized CAP Rate! Great Tenants in Place. This Condominium 4-Plex in Highland Green Estates offers a smart investment with a Low Condo Fee that ensures your property â€" and your neighborsâ€<sup>™</sup> â€" stays well maintained. Recent updates include Newer Roof & Windows, and Balconies! All units are Well Kept, featuring a mix of Renovations. Each unit is a 2 Bedroom / 1 Bathroom Bi-Level with its own In-Suite Laundry. The Bi-Level Layout places the Kitchen, Dining, and Living Room upstairs, while the Bedrooms, Bathroom, and Laundry are located on the lower level â€" enhanced by Large Windows that bring in plenty of Natural Light. Each unit is leased at \$1,395/Month, with Tenants Paying ALL Utilities. Every unit includes its own Paved, Electrified Parking Stall, with Additional Street Parking conveniently located at the front thanks to the Corner Location of the complex. Most recent sale in the complex sold for \$155,000 â€" making these 4 great value for \$600,000! With Separate Titles, you'll enjoy Lower Property Taxes (over \$2,500/year less than comparable fee simple 4-plex's) and Lower Insurance Costs, as the Condo Fees cover all Building Envelope Maintenance, Repairs, and Updates. No Snow Removal or Landscaping expenses either â€" it's all managed for you, keeping the complex in top shape. Located near essential amenities including the GH Dawe Pool, with Schools, Shopping, and Transit just minutes away. This 4-plex blends