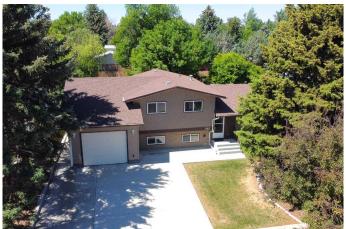

But what truly sets this property apart is the lot: an impressive 67' x 133'â€"a size that's almost impossible to find in today's market. Whether you're dreaming of a future pool, oversized garage or shop, garden oasis, or just room for the kids and pets to roam, this backyard delivers the space and flexibility to make it happen.

This is a one-owner home, well cared for over the years, with recent updates including newer windows, a newer roof, updated furnace, and a Sun Coast enclosed patioâ€"perfect for year-round enjoyment. The unique super single drive-through garage adds even more function, especially for those with trailers, toys,