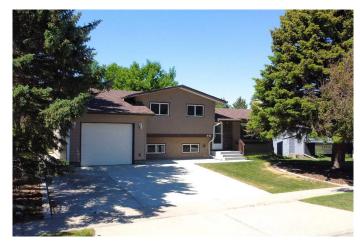

#### \$449,900

4 Bedroom, 3.00 Bathroom, 1,060 sqft Residential on 0.21 Acres

Varsity Village, Lethbridge, Alberta

They say real estate is all about locationâ€"and 330 Laval Boulevard West delivers one of the best in West Lethbridge. This spacious 4-level split home offers 4 bedrooms, 2.5 bathrooms, and three separate living areas, making it ideal for families needing room to grow or anyone looking to add value through renovation.

This is a one-owner home, well cared for over the years, with recent updates including newer windows, a newer roof, updated furnace, and a Sun Coast enclosed patioâ€"perfect for year-round enjoyment. The unique super single drive-through garage adds even more function, especially for those with trailers, toys,