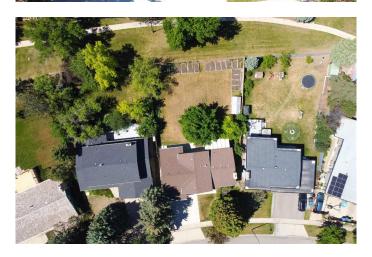

But what truly sets this property apart is the lot: an impressive 67' x 133'â€"a size that's almost impossible to find in today's market. Whether you're dreaming of a future pool, oversized garage or shop, garden oasis, or just room for the kids and pets to roam, this backyard delivers the space and flexibility to make it happen.

Backing directly onto a green strip that opens to Nicholas Sheran Park, the home offers immediate access to walking paths, playgrounds, open fields, and serene natural viewsâ€"all from your own backyard. The location also puts you within walking distance to Nicholas Sheran Elementary School, West Village Mall, and the University of Lethbridge.