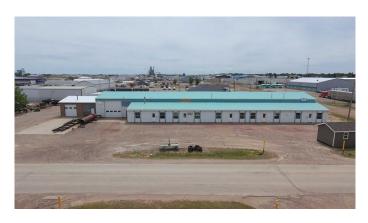

#### NONE, Taber, Alberta

Fantastic opportunity to own a large shop in Taber's industrial area. Featuring 5 bays measuring 30' x 30' with office spaces of 30' x 20', another 40' x 30' bay and two more 30' x 32' bays that were once used as a car wash. A few updates have been done over the years including a metal clad roof, windows, man doors, some overhead doors, some cement work, radiant heaters in 3 bays and electric baseboard heaters in front offices. Sitting on 1.13 acres, this could be just what you've been looking for!

## **Community Information**

| Address     | 6002 60 Avenue |
|-------------|----------------|
| Subdivision | NONE           |
| City        | Taber          |
| County      | Taber, M.D. of |
| Province    | Alberta        |
|             |                |