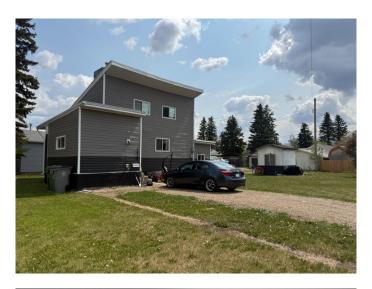

# \$259,000 - 4535 47 Street, Lloydminster

MLS® #A2230217

### \$259,000

2 Bedroom, 1.00 Bathroom, 930 sqft Residential on 0.18 Acres

East Lloydminster, Lloydminster, Saskatchewan

Step into charm and comfort with this updated 2-storey character home, perfectly situated on a double corner lot across from a park and just one block from E.S. Laird Middle School. Offering 930 square feet of living space, this 2-bedroom, 1-bathroom home features soaring 14-foot vaulted ceilings, two inviting family rooms, and thoughtful upgrades throughout. Recent improvements include updated flooring, windows, electrical, and a refreshed basementâ€"giving you peace of mind and a fresh, modern feel. Whether you're relaxing indoors or enjoying the spacious yard, this home has room to grow. Ideal for first-time buyers or a revenue property, the location and layout check all the right boxes.

#### **Essential Information**

MLS® # A2230217 Price \$259,000

Bedrooms 2
Bathrooms 1.00
Full Baths 1

Square Footage 930 Acres 0.18

Year Built 1951

Type Residential Sub-Type Detached

Style 1 and Half Storey