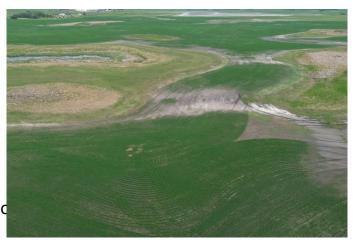

#### \$660,000

0 Bedroom, 0.00 Bathroom, Agri-Business on 151.77 Acres

NONE, Rural Stettler No. 6, County of, Alberta

Opportunity to add to your existing farmland, or invest in some. This quarter is fairly flat with a few low spots, there is a dugout in the middle, and small bush area on the SE part of the quarter. Currently 110 acres culitvated, with some work you could definitely make more.