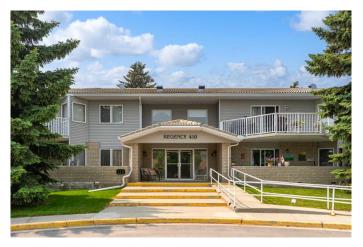

# \$299,000 - 103, 410 7 Street Sw, High River

MLS® #A2229497

## \$299,000

1 Bedroom, 1.00 Bathroom, 822 sqft Residential on 0.00 Acres

McLaughlin Meadows, High River, Alberta

This main floor unit has 822 sq. feet of living space with a spacious bedroom, 4-piece washroom, laundry room, kitchen, and large living room. Off the living room is a covered west-facing concrete deck that offers privacy and looks onto mature trees and landscaping. The assigned parking stall is in a heated underground parkade. There is a separate, large storage room that is secure and away from vehicles/dust. This quiet and private 50+ professionally managed building has soundproofed concrete floors, a social room, and is in a highly desired SW neighbourhood that is in walking distance to the hospital, shopping, George Lane Park, and walking paths. Condo fees include everything other than electricity, wifi, TV and phone. Please click the multimedia tab for an interactive virtual 3D tour and floor plan