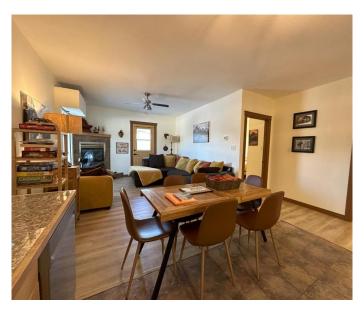

### \$259,000

2 Bedroom, 1.00 Bathroom, 689 sqft Residential on 0.00 Acres

NONE, Blairmore, Alberta

Excellent opportunity to own a modern condominium in a historic building with tall ceilings and a large deck looking toward the Crowsnest Mountain. Located in the heart of Blairmore - close to everything. This home has been expertly updated with all the comforts. Modern Kitchen, dishwasher, in unit laundry, gas fireplace, and more. An affordable option as a home or as an investment. Parking at rear of building. Ski hill, swimming pool and other amenities within walking distance. This home offers many opportunities for people who love the Canadian Rockies.

#### Interior

Interior Features Open Floorplan

Appliances Dishwasher, Electric Stove, Refrigerator

Heating Forced Air, Natural Gas

Cooling None