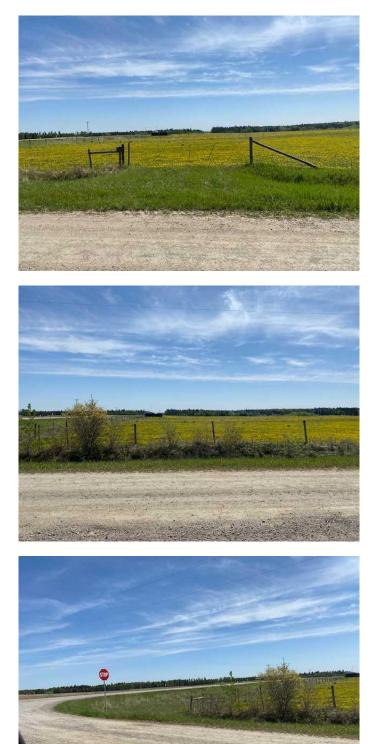

#### \$695,000

0 Bedroom, 0.00 Bathroom, Agri-Business on 63.26 Acres

NONE, Rural Mountain View County, Alberta

INTERESTING PIECE OF LAND RECENTLY SUBDIVIDED JUST 12 MINS NORTHWEST OF CREMONA A QUAINT LITTLE VILLAGE ALONG HWY 22 NORTH OF COCHRANE -ALL OPEN PASTURE LAND COULD BE EASILY BROKE AND SEEDED TO CROP OR USE AS PASTURE - THERE IS A DUG OUT LOCATED ON THE EASTSIDE OF LAND -ALL FENCED HAS NO TREES ON IT BUT IS SURROUNDED BY TREES ON ADJOURNING LAND - LOCATED JUST NORTH OF THE BIG PRAIRE COMMUNITY HALL - RUNS PARRALEL TO TWP 304 A PAVED ROAD WHICH HEADS TOWARDS #22 - QUICK POSSESSION NOT RENTED AT THIS TIME - VERY VERSATILE PIECE OF LAND WITH A SMALL COCHRANE GAS LEASE ON NORTH SIDE (REVENUE APPROX \$500+/-)