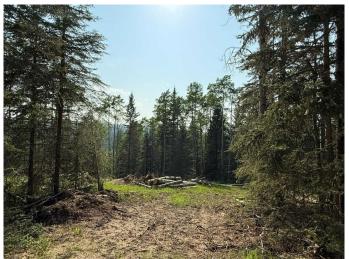

#### \$289,900

0 Bedroom, 0.00 Bathroom, Land on 2.88 Acres

Ridgelands, Rural Mountain View County, Alberta

Price reduced! 2.88 treed acres in the Upper Ridgelands subdivision minutes west of Water Valley and just off pavement. The property features towering spruce and poplar trees, is serviced with power, and has natural gas available at the property line. The sloping lot is ideal for building a walkout home with the perfect spot recent cleared. This subdivision is just west of the highly desirable community of Water Valley with an easy commute to Calgary. There is an older 2 bedroom cabin on concrete pilings (sold as is) which has potential for renovation into the perfect family retreat it once was or enjoy its rustic charm. Zoned R-CR1. Please do not go on the property without your favorite Realtor. Note: land typically requires 30-50% down so check with your bank or mortgage broker if you require financing.

#### **Exterior**

Exterior Features Private Yard

Lot Description Treed, Near Golf Course, Many Trees, No Neighbours Behind, Sloped