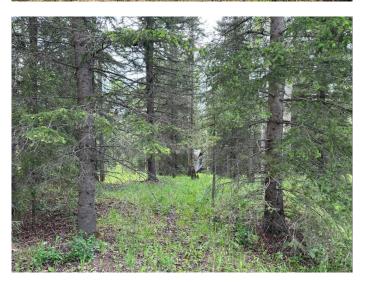

#### \$289,900

0 Bedroom, 0.00 Bathroom, Land on 2.88 Acres

Ridgelands, Rural Mountain View County, Alberta

Price reduced! 2.88 treed acres in the Upper Ridgelands subdivision minutes west of Water Valley and just off pavement. The property features towering spruce and poplar trees, is serviced with power, and has natural gas available at the property line. The sloping lot is ideal for building a walkout home with the perfect spot recent cleared. This subdivision is just west of the highly desirable community of Water Valley with an easy commute to Calgary. There is an older 2 bedroom cabin on concrete pilings (sold as is) which has potential for renovation into the perfect family retreat it once was or enjoy its rustic charm. Zoned R-CR1. Please do not go on the property without your favorite Realtor. Note: land typically requires 30-50% down so check with your bank or mortgage broker if you require financing.

#### **Exterior**

Exterior Features Private Yard

Lot Description Treed, Near Golf Course, Many Trees, No Neighbours Behind, Sloped