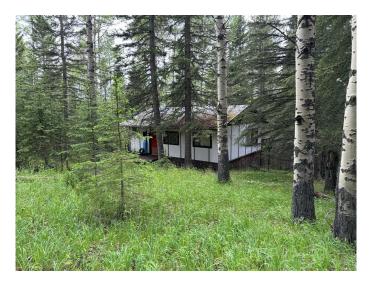

#### \$289,900

0 Bedroom, 0.00 Bathroom, Land on 2.88 Acres

Ridgelands, Rural Mountain View County, Alberta

Price reduced! 2.88 treed acres in the Upper Ridgelands subdivision minutes west of Water Valley and just off pavement. The property features towering spruce and poplar trees, is serviced with power, and has natural gas available at the property line. The sloping lot is ideal for building a walkout home with the perfect spot recent cleared. This subdivision is just west of the highly desirable community of Water Valley with an easy commute to Calgary. There is an older 2 bedroom cabin on concrete pilings (sold as is) which has potential for renovation into the perfect family retreat it once was or enjoy its rustic charm. Zoned R-CR1. Please do not go on the property without your favorite Realtor. Note: land typically requires 30-50% down so check with your bank or mortgage broker if you require financing.

#### **Exterior**

Exterior Features Private Yard

Lot Description Treed, Near Golf Course, Many Trees, No Neighbours Behind, Sloped