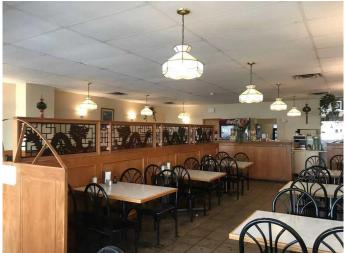

### \$599,900

0 Bedroom, 0.00 Bathroom, Commercial on 0.00 Acres

NONE, Crossfield, Alberta

GREAT RESTAURANT /BUILDING FOR SALE IN CROSSFIELD, 2000 sqft, Seats 65. Right on Railway st downtown right next to fitness center, cafe, library, bank and many more stores. Good Chance for any business owner to stop renting and buy a building.