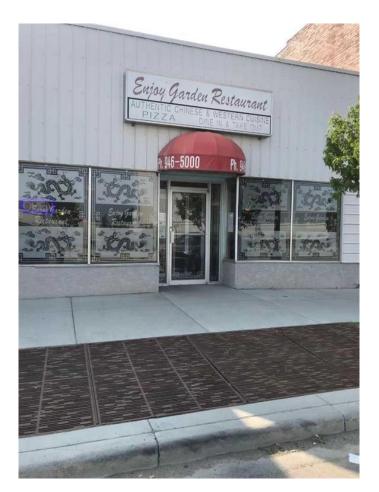

### \$599,900

0 Bedroom, 0.00 Bathroom, Commercial on 0.00 Acres

NONE, Crossfield, Alberta

GREAT RESTAURANT /BUILDING FOR SALE IN CROSSFIELD, 2000 sqft, Seats 65. Right on Railway st downtown right next to fitness center, cafe, library, bank and many more stores. Good Chance for any business owner to stop renting and buy a building.