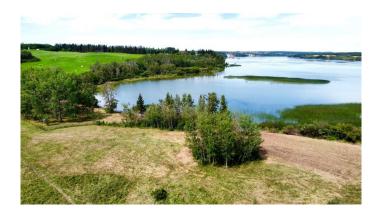

# \$1,275,000 - On South Pine Lake Road, Rural Red Deer County

MLS® #A2229294

\$1,275,000

0 Bedroom, 0.00 Bathroom, Agri-Business on 42.91 Acres

NONE, Rural Red Deer County, Alberta

Welcome to a truly rare offering: 42.91 acres of breathtaking lakefront property on the serene shores of Pine Lake, boasting over 1,900 feet of shoreline. This exceptional property offers a blend of mature trees, open pastures, and level land, creating the perfect canvas for your lakefront dream. A private, tree-lined road winds through an enchanting forest, opening into a quiet horseshoe bay with walkout building options and some of the most spectacular panoramic views on the lake. The level lakefront and ideal water depth in the bay make this a premier spot for the private dock, safely tucked away and protectedâ€"perfect for boating, swimming, and relaxing lakeside. Pine Lake is one of Alberta's most desirable recreational destinations, centrally located between Calgary and Edmonton, and just 30 minutes from Red Deer and Costco. Enjoy endless outdoor fun with boating, fishing, and watersports, plus an 18-hole championship golf course and clubhouse only 5 minutes away by carâ€"or 10 minutes by boat! Zoned AG, this property offers flexibility for multiple residencesâ€"ideal for a private estate, family retreat, group investment, or wellness getaway. Don't miss this unmatched opportunity to own a truly magical piece of lakefront paradise. The possibilities are endlessâ€"and the lifestyle is extraordinary.

#### **Exterior**

Lot Description Lake, Level, Waterfront