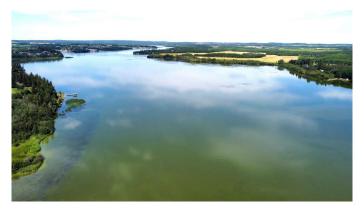

# \$1,275,000 - On South Pine Lake Road, Rural Red Deer County

MLS® #A2229294

\$1,275,000

0 Bedroom, 0.00 Bathroom, Agri-Business on 42.91 Acres

NONE, Rural Red Deer County, Alberta

Welcome to a truly rare offering: 42.91 acres of breathtaking lakefront property on the serene shores of Pine Lake, boasting over 1,900 feet of shoreline. This exceptional property offers a blend of mature trees, open pastures, and level land, creating the perfect canvas for your lakefront dream. A private, tree-lined road winds through an enchanting forest, opening into a quiet horseshoe bay with walkout building options and some of the most spectacular panoramic views on the lake. The level lakefront and ideal water depth in the bay make this a premier spot for the private dock, safely tucked away and protectedâ€"perfect for boating, swimming, and relaxing lakeside. Pine Lake is one of Alberta's most desirable recreational destinations, centrally located between Calgary and Edmonton, and just 30 minutes from Red Deer and Costco. Enjoy endless outdoor fun with boating, fishing, and watersports, plus an 18-hole championship golf course and clubhouse only 5 minutes away by carâ€"or 10 minutes by boat! Zoned AG, this property offers flexibility for multiple residencesâ€"ideal for a private estate, family retreat, group investment, or wellness getaway. Don't miss this unmatched opportunity to own a truly magical piece of lakefront paradise. The possibilities are endlessâ€"and the lifestyle is extraordinary.