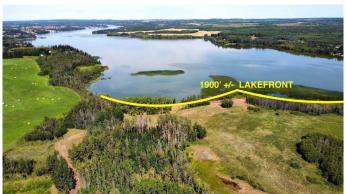

# \$1,275,000 - On South Pine Lake Road, Rural Red Deer County

MLS® #A2229294

\$1,275,000

0 Bedroom, 0.00 Bathroom, Agri-Business on 42.91 Acres

NONE, Rural Red Deer County, Alberta

Welcome to a truly rare offering: 42.91 acres of breathtaking lakefront property on the serene shores of Pine Lake, boasting over 1,900 feet of shoreline. This exceptional property offers a blend of mature trees, open pastures, and level land, creating the perfect canvas for your lakefront dream. A private, tree-lined road winds through an enchanting forest, opening into a quiet horseshoe bay with walkout building options and some of the most spectacular panoramic views on the lake. The level lakefront and ideal water depth in the bay make this a premier spot for the private dock, safely tucked away and protectedâ€"perfect for boating, swimming, and relaxing lakeside. Pine Lake is one of Alberta's most desirable recreational destinations, centrally located between Calgary and Edmonton, and just 30 minutes from Red Deer and Costco. Enjoy endless outdoor fun with boating, fishing, and watersports, plus an 18-hole championship golf course and clubhouse only 5 minutes away by carâ€"or 10 minutes by boat! Zoned AG, this property offers flexibility for multiple residencesâ€"ideal for a private estate, family retreat, group investment, or wellness getaway. Don't miss this unmatched opportunity to own a truly magical piece of lakefront paradise. The possibilities are endlessâ€"and the lifestyle is extraordinary.

#### **Amenities**

Is Waterfront Yes

Waterfront Lake Front