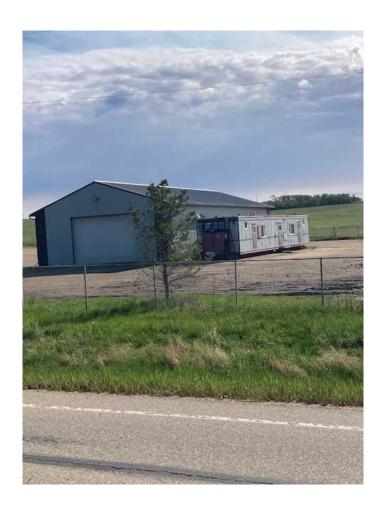

### \$790,000

0 Bedroom, 0.00 Bathroom, Commercial on 4.98 Acres

Dimsdale Industrial Park, Dimsdale, Alberta

3,283 Square foot shop for sale in the Dimsdale. It is on a 4.98 acre lot with approximately 2.0 +/- acres fenced and graveled and the other 3 are undeveloped. The property has a holding tank for sewer and a shared water well.

Built in 2000