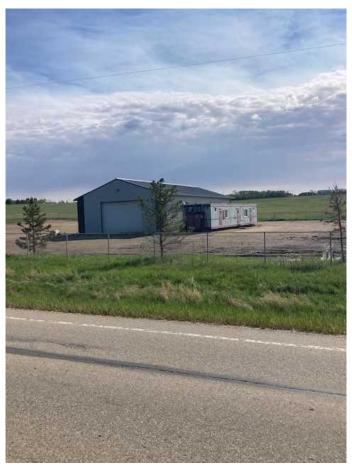

### \$790,000

0 Bedroom, 0.00 Bathroom, Commercial on 4.98 Acres

Dimsdale Industrial Park, Dimsdale, Alberta

3,283 Square foot shop for sale in the Dimsdale. It is on a 4.98 acre lot with approximately 2.0 +/- acres fenced and graveled and the other 3 are undeveloped. The property has a holding tank for sewer and a shared water well.

Built in 2000