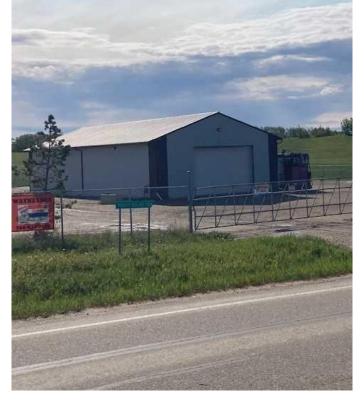

### \$790,000

0 Bedroom, 0.00 Bathroom, Commercial on 4.98 Acres

Dimsdale Industrial Park, Dimsdale, Alberta

3,283 Square foot shop for sale in the Dimsdale. It is on a 4.98 acre lot with approximately 2.0 +/- acres fenced and graveled and the other 3 are undeveloped. The property has a holding tank for sewer and a shared water well.

Built in 2000