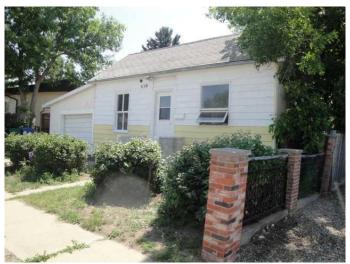

# \$209,900 - 1110 41 Avenue N, Lethbridge

MLS® #A2229196

## \$209,900

2 Bedroom, 1.00 Bathroom, 764 sqft Residential on 0.14 Acres

Legacy Ridge / Hardieville, Lethbridge, Alberta

This 770 sq ft, 2-bedroom, 1-bathroom home is perfect for first-time buyers or investors! Freshly updated with new flooring, fresh paint, and a brand-new stove, it's bright, inviting, and completely move-in ready. The covered deck offers a great outdoor space, while the large 50 x 125 lot gives you room to enjoy. With an attached single garage and a shed for extra storage, this home is both practical and charming. Conveniently located near the new Legacy Park, it combines affordability with a great locationâ€"don't miss out on this fantastic opportunity!