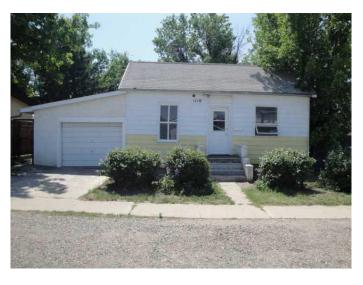

# \$209,900 - 1110 41 Avenue N, Lethbridge

MLS® #A2229196

## \$209,900

2 Bedroom, 1.00 Bathroom, 764 sqft Residential on 0.14 Acres

Legacy Ridge / Hardieville, Lethbridge, Alberta

This 770 sq ft, 2-bedroom, 1-bathroom home is perfect for first-time buyers or investors! Freshly updated with new flooring, fresh paint, and a brand-new stove, it's bright, inviting, and completely move-in ready. The covered deck offers a great outdoor space, while the large 50 x 125 lot gives you room to enjoy. With an attached single garage and a shed for extra storage, this home is both practical and charming. Conveniently located near the new Legacy Park, it combines affordability with a great locationâ€"don't miss out on this fantastic opportunity!