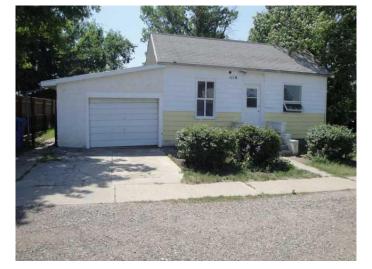

# \$209,900 - 1110 41 Avenue N, Lethbridge

MLS® #A2229196

## \$209,900

2 Bedroom, 1.00 Bathroom, 764 sqft Residential on 0.14 Acres

Legacy Ridge / Hardieville, Lethbridge, Alberta

This 770 sq ft, 2-bedroom, 1-bathroom home is perfect for first-time buyers or investors! Freshly updated with new flooring, fresh paint, and a brand-new stove, it's bright, inviting, and completely move-in ready. The covered deck offers a great outdoor space, while the large 50 x 125 lot gives you room to enjoy. With an attached single garage and a shed for extra storage, this home is both practical and charming. Conveniently located near the new Legacy Park, it combines affordability with a great locationâ€"don't miss out on this fantastic opportunity!