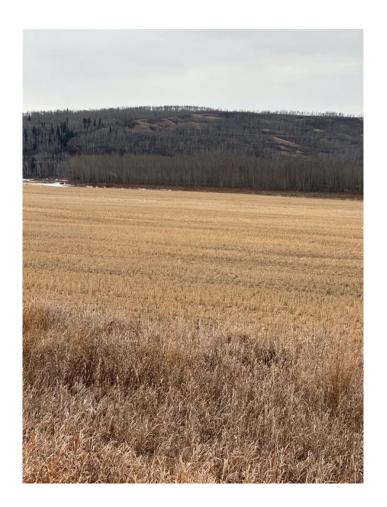

### \$129,900

0 Bedroom, 0.00 Bathroom, Land on 2.89 Acres

NONE, Rural Birch Hills County, Alberta

River Front Property Located on the Smoky River Just Northeast of Watino. This is your chance to own your own piece of land next to a river that you would be able to enjoy as well. Don't let this chance slip away call today.