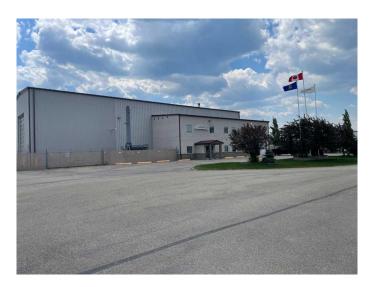

### \$1,500,000

0 Bedroom, 0.00 Bathroom, Commercial on 1.48 Acres

NONE, Whitecourt, Alberta

The 5600 sq ft shop is equipped with 2 overhead 10 ton cranes with a lift height to 25ft. The overhead door measure is 24ft high. The shop is wired with a 600 amp/ 600 volt.- 3 phase power service and a good ventilation system and LED lighting. The main floor office area consists of a reception area, 5 offices and washrooms. The second floor offers a boardroom ,10 offices , washroom , kitchen and copy room. The 1.48 acre yard is fenced and graveled and has additional heated and cold storage buildings. There are two separate titled lots measuring 2.5 acres available if more space is needed.

Built in 2001

#### **Essential Information**

MLS® # A2229059 Price \$1,500,000

Bathrooms 0.00 Acres 1.48 Year Built 2001

Type Commercial

Sub-Type Industrial

Status Active

# **Community Information**

Address 3415 35 Avenue

Subdivision NONE

City Whitecourt

County Woodlands County

Province Alberta
Postal Code T7S1P7

**Exterior** 

Construction Mixed