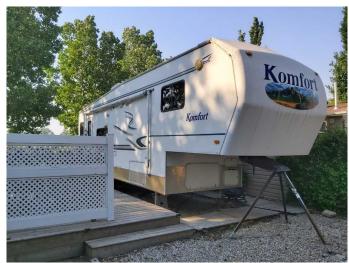

#### \$175,000

0 Bedroom, 0.00 Bathroom, Land on 0.07 Acres

Gleniffer Lake, Rural Red Deer County, Alberta

Welcome to the sought-after community of Gleniffer Lake Resort. This rare opportunity to settle on an undeveloped golf course lot with a private view allows for future development to your specification, cottage/park model or your permanent retirement home. The lot has a large deck, shed and a 29-foot fifth wheel allowing time to enjoy the summer months while deciding your next move. The resort provides many activities! Spectacular Golf course, boat launch with marina, indoor and outdoor pools with hot tubs, club house, Landing Restaurant, pickleball, tennis courts, exercise facility and much much more!! The resort is a short drive to Red Deer with amenities available in Spruce View and surrounding communities. Don't Delay confirm your appointment today.