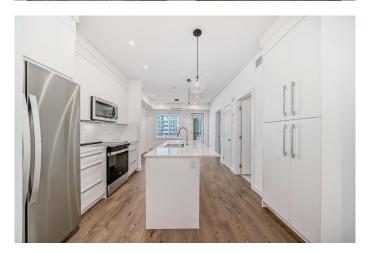

# \$304,900

2 Bedroom, 1.00 Bathroom, 642 sqft Residential on 0.00 Acres

Wolf Willow, Calgary, Alberta

Discover your dream home in this 2-Bedroom, 1-Bathroom with 1 Titled Underground Parking Stall, perfectly situated in the vibrant and growing community of Wolf Willow. Enjoy the convenience of nearby playgrounds, scenic pathways, golf, and shoppingâ€"all within a dynamic and welcoming neighborhood. This beautiful home offers an exceptional living experience with an open-concept floor plan and an oversized west-facing balcony that floods the space with natural light â€"perfect for outdoor entertaining and relaxation. Inside, you'll find the highest quality fit and finish, including vinyl plank flooring throughout the living areas and high ceilings that enhance the spacious feel. The kitchen is a chef's delight, boasting full-height cabinetry with soft-close doors and drawers, a sleek stainless steel appliance package, and a pantry. The eat-up bar, adorned with elegant quartz countertops, creates the perfect spot for casual dining and entertaining. The primary bedroom is a true retreat, featuring a spacious walk-in closet. One additional bedroom and a well-appointed 4-piece main bathroom complete this thoughtfully designed layout, ensuring comfort for all. Beyond your door, indulge in a range of amenities designed to enhance your lifestyle. Pamper your furry friends at the pet spa, stay active in the well-equipped gym, and enjoy gatherings in the owners' lounge. Plus, convenient bike storage makes it easy to explore the beautiful surroundings. This bright and airy home is move-in ready, offering you

## Interior

Interior Features High Ceilings, Open Floorplan, Pantry, Quartz Counters

Appliances Dishwasher, Microwave Hood Fan, Range, Refrigerator, Washer/Dryer,

Window Coverings

Heating Baseboard

Cooling None