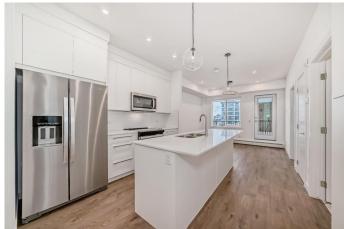

# \$304,900

2 Bedroom, 1.00 Bathroom, 642 sqft Residential on 0.00 Acres

Wolf Willow, Calgary, Alberta

Discover your dream home in this 2-Bedroom, 1-Bathroom with 1 Titled Underground Parking Stall, perfectly situated in the vibrant and growing community of Wolf Willow. Enjoy the convenience of nearby playgrounds, scenic pathways, golf, and shoppingâ€"all within a dynamic and welcoming neighborhood. This beautiful home offers an exceptional living experience with an open-concept floor plan and an oversized west-facing balcony that floods the space with natural light â€"perfect for outdoor entertaining and relaxation. Inside, you'll find the highest quality fit and finish, including vinyl plank flooring throughout the living areas and high ceilings that enhance the spacious feel. The kitchen is a chef's delight, boasting full-height cabinetry with soft-close doors and drawers, a sleek stainless steel appliance package, and a pantry. The eat-up bar, adorned with elegant quartz countertops, creates the perfect spot for casual dining and entertaining. The primary bedroom is a true retreat, featuring a spacious walk-in closet. One additional bedroom and a well-appointed 4-piece main bathroom complete this thoughtfully designed layout, ensuring comfort for all. Beyond your door, indulge in a range of amenities designed to enhance your lifestyle. Pamper your furry friends at the pet spa, stay active in the well-equipped gym, and enjoy gatherings in the owners' lounge. Plus, convenient bike storage makes it easy to explore the beautiful surroundings. This bright and airy home is move-in ready, offering you

## Interior

Interior Features High Ceilings, Open Floorplan, Pantry, Quartz Counters

Appliances Dishwasher, Microwave Hood Fan, Range, Refrigerator, Washer/Dryer,

Window Coverings

Heating Baseboard

Cooling None