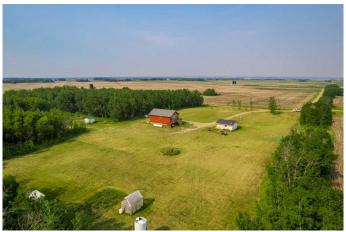

#### \$339,900

3 Bedroom, 2.00 Bathroom, 990 sqft Residential on 9.93 Acres

NONE, Lashburn, Saskatchewan

Enjoy the peace and space of country living with this secluded acreage located just minutes from Lashburn. Sitting on just under 10 acres, this property offers privacy, room to grow, and plenty of natural beauty. Surrounded by mature trees that create a strong shelter belt, it's the perfect setting for anyone looking to enjoy quiet living away from the busy city.

The property includes a detached two-car garage, ideal for vehicles, storage, or a workshop. With lots of open space and endless potential, this acreage is ready for your dream home, hobby farm, or weekend getaway. If you're looking for land, privacy, and a great location close to town, this one is worth a look.