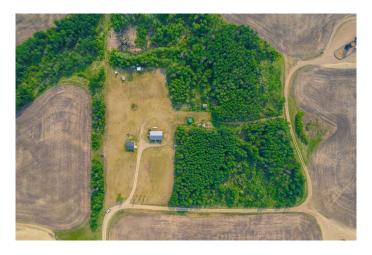

#### \$339,900

3 Bedroom, 2.00 Bathroom, 990 sqft Residential on 9.93 Acres

NONE, Lashburn, Saskatchewan

Enjoy the peace and space of country living with this secluded acreage located just minutes from Lashburn. Sitting on just under 10 acres, this property offers privacy, room to grow, and plenty of natural beauty. Surrounded by mature trees that create a strong shelter belt, it's the perfect setting for anyone looking to enjoy quiet living away from the busy city.

The property includes a detached two-car garage, ideal for vehicles, storage, or a workshop. With lots of open space and endless potential, this acreage is ready for your dream home, hobby farm, or weekend getaway. If you're looking for land, privacy, and a great location close to town, this one is worth a look.