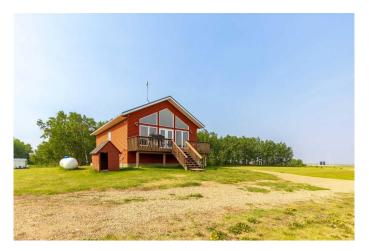

#### \$339,900

3 Bedroom, 2.00 Bathroom, 990 sqft Residential on 9.93 Acres

NONE, Lashburn, Saskatchewan

Enjoy the peace and space of country living with this secluded acreage located just minutes from Lashburn. Sitting on just under 10 acres, this property offers privacy, room to grow, and plenty of natural beauty. Surrounded by mature trees that create a strong shelter belt, it's the perfect setting for anyone looking to enjoy quiet living away from the busy city.

The property includes a detached two-car garage, ideal for vehicles, storage, or a workshop. With lots of open space and endless potential, this acreage is ready for your dream home, hobby farm, or weekend getaway. If you're looking for land, privacy, and a great location close to town, this one is worth a look.

#### **Essential Information**

MLS® # A2228788

Price \$339,900

Bedrooms 3

Bathrooms 2.00

Full Baths 2

Square Footage 990

Acres 9.93

Year Built 2014

Type Residential Sub-Type Detached

Style Acreage with Residence, Bungalow

Status Active