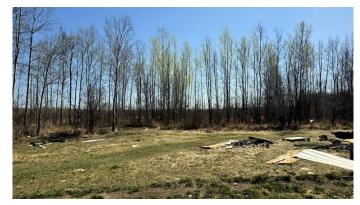

#### \$179,000

0 Bedroom, 0.00 Bathroom, Land on 80.28 Acres

NONE, Athabasca, Alberta

80 acres - pt. NW 24-63-24 W of 4 located just 4 kms off Hwy 2 at Perryvale turnoff. A great location to build your home or for a recreational property. Gated driveway that wraps around in the trees for a very private living space. The bush has had many trails built through for walking or quadding. There is power on the property, there is some cleanup to do to get started.