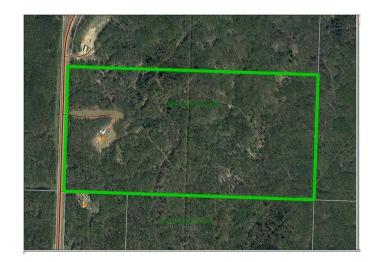

#### \$179,000

0 Bedroom, 0.00 Bathroom, Land on 80.28 Acres

NONE, Athabasca, Alberta

80 acres - pt. NW 24-63-24 W of 4 located just 4 kms off Hwy 2 at Perryvale turnoff. A great location to build your home or for a recreational property. Gated driveway that wraps around in the trees for a very private living space. The bush has had many trails built through for walking or quadding. There is power on the property, there is some cleanup to do to get started.