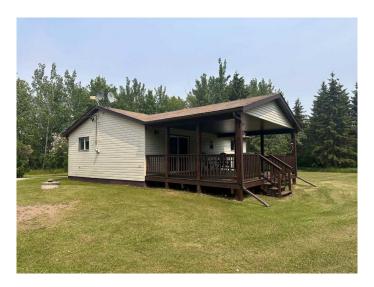

## \$249,000

2 Bedroom, 1.00 Bathroom, 888 sqft Residential on 1.00 Acres

Missawawi Lake Estate, Lac La Biche County, Alberta

Charming Retreat in Missawawi Estates Phase 2! Located just 15 minutes from Lac La Biche, this 888 sq ft home on a 1-acre lot, surrounded by mature trees for privacy, offers the perfect summer cabin or year-round getaway. Built in 1985, the home has seen key updates over the years, including a new furnace and a covered porch and deck both added in 2017. The 24x32 ft detached heated garage (built in 1999) provides ample space for multiple uses of storage for toys or working on projects the man cave you've always wanted. Enjoy peace of mind with a newer stove, fridge, washer, and dryer which have all been replaced in the last two years. With nearby lakes and town conveniences close by, this property blends relaxation with accessibility.