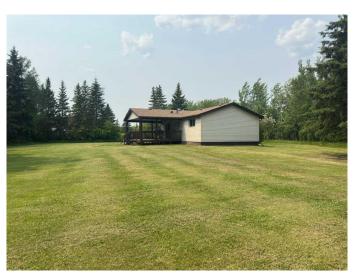

## \$249,000

2 Bedroom, 1.00 Bathroom, 888 sqft Residential on 1.00 Acres

Missawawi Lake Estate, Lac La Biche County, Alberta

Charming Retreat in Missawawi Estates Phase 2! Located just 15 minutes from Lac La Biche, this 888 sq ft home on a 1-acre lot, surrounded by mature trees for privacy, offers the perfect summer cabin or year-round getaway. Built in 1985, the home has seen key updates over the years, including a new furnace and a covered porch and deck both added in 2017. The 24x32 ft detached heated garage (built in 1999) provides ample space for multiple uses of storage for toys or working on projects the man cave you've always wanted. Enjoy peace of mind with a newer stove, fridge, washer, and dryer which have all been replaced in the last two years. With nearby lakes and town conveniences close by, this property blends relaxation with accessibility.