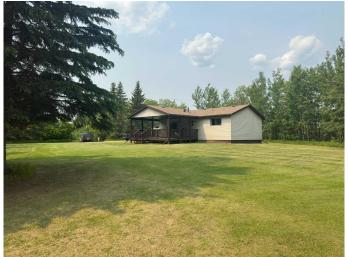

## \$249,000

2 Bedroom, 1.00 Bathroom, 888 sqft Residential on 1.00 Acres

Missawawi Lake Estate, Lac La Biche County, Alberta

Charming Retreat in Missawawi Estates Phase 2! Located just 15 minutes from Lac La Biche, this 888 sq ft home on a 1-acre lot, surrounded by mature trees for privacy, offers the perfect summer cabin or year-round getaway. Built in 1985, the home has seen key updates over the years, including a new furnace and a covered porch and deck both added in 2017. The 24x32 ft detached heated garage (built in 1999) provides ample space for multiple uses of storage for toys or working on projects the man cave you've always wanted. Enjoy peace of mind with a newer stove, fridge, washer, and dryer which have all been replaced in the last two years. With nearby lakes and town conveniences close by, this property blends relaxation with accessibility.