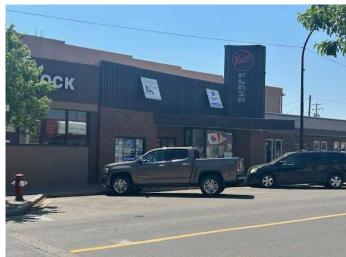

### \$950,000

0 Bedroom, 0.00 Bathroom, Commercial on 0.00 Acres

NONE, Taber, Alberta

"The Tower Plaza" in the heart of Taber's main street is a mixed commercial plaza consisting of 10 units, including multiple options such as offices, retail outlets etc. The Tower Plaza has ran with some long term tenants currently and over the years.