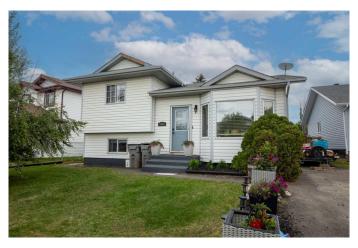

# \$385,000 - 9038 103 Avenue, Grande Prairie

MLS® #A2228640

# \$385,000

5 Bedroom, 3.00 Bathroom, 1,293 sqft Residential on 0.12 Acres

Ivy Lake Estates., Grande Prairie, Alberta

Nestled in the lovely neighborhood of Ivy Lake, this splendid bi-level is a haven of peace and comfort designed to cater to the demands of family living. Boasting five generously-sized bedrooms and three full bathrooms. The heart of this abode is a delightful sunken living room, open and airy, creating a cozy space for gatherings. The upper level consists of three bedrooms, ensuring privacy is paramount. The main bedroom features an en-suite with a walk-in shower, while the main bathrooms offer bathtubs. A cleverly designed kitchen, equipped with butcher block counters, spacious island, a handy pantry, and updated appliances. Stylish green cabinets, complemented by a built-in office desk/nook, add more functionality to this family-friendly environment. The lower level reveals two additional bedrooms, a full bathroom, a vast recreational area, and a laundry room, complete with storage solutions galore (under the whole living room) and a convenient side door for exterior access. This versatile space holds the potential for a suite conversion if desired. Updated central AC, furnace, and shingles within the past 2 years ensure year-round comfort. Step outside to dine alfresco on the inviting deck, overlooking a private yard adorned with mature trees. The property includes a long driveway and a single car garage, finished and powered (gravel floor), providing ample parking. With some fencing recently renewed, this home promises both privacy and charm. Embrace the