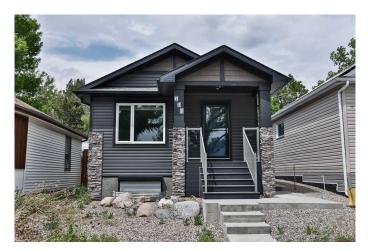

## \$320,000

2 Bedroom, 2.00 Bathroom, 762 sqft Residential on 0.06 Acres

London Road, Lethbridge, Alberta

Like new in many ways, this 762 sq. ft. bi-level built in 2017 nestled in the heart of London Road may just be the opportunity you've been waiting for. Fully developed with one bedroom and bathroom up, a second bedroom and bathroom down, a spacious family / living room on each level, and modern finishes throughout. Out back you'll find a large composite rear deck connecting the house to a 22X24 double detached garage that is finished to paint stage (or better). Most windows on the house and garage are fortified with metal roll shutters for both privacy and security. All this in walking distance to the downtown core, or a walk along the coulee's edge. Call your REALTOR® r for details on the protocol for offers and possession. \*\*Sold on an "as-is, where-is on completion― basis with no warranties or representations.