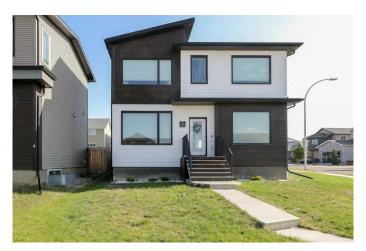

# \$449,900 - 23 Country Meadows Boulevard W Lethbridge

MLS® #A2228492

## \$449,900

3 Bedroom, 3.00 Bathroom, 1,412 sqft Residential on 0.12 Acres

Country Meadows Estates, Lethbridge, Alberta

Welcome to this beautiful 2-storey home located in the highly desirable neighborhood of Country Meadows in Lethbridge! Featuring 3 spacious bedrooms and 3 full bathrooms, this home is perfect for growing families or those looking for a stylish, functional layout. The main level offers an open-concept design with plenty of natural light, while the upper level provides comfort and privacy for all bedrooms. Step outside to a large backyard designed for entertaining â€" complete with a deck, pergola, and tons of room to enjoy the outdoors. There's also excellent potential to add a large garage and build equity by finishing the basement to suit your needs. With modern finishes, curb appeal, and space to grow, this home is a fantastic opportunity in one of Lethbridge's most sought-after communities. Immediate and flexible possession available â€" don't miss your chance to make this home yours!

### **Essential Information**

MLS® # A2228492 Price \$449,900

Bedrooms 3 Bathrooms 3.00

Full Baths 2

Half Baths 1

Square Footage 1,412 Acres 0.12 Year Built 2017

Type Residential
Sub-Type Detached
Style 2 Storey
Status Active